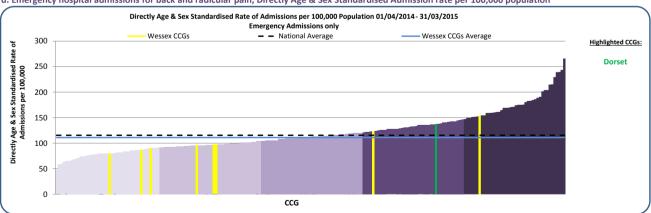

d. Emergency hospital admissions for back and radicular pain, Directly Age & Sex Standardised Admission rate per 100,000 population

#### What is the data telling us?

There is wide variation in elective admission rates across the CCGs within Wessex with over a 5.4-fold difference between the regional lowest (Portsmouth CCG) and the highest CCG for the region (North Hampshire CCG).

Similarly, for emergency admissions there is wide variation across the CCGs in the region, ranging from the regional lowest (Isle of Wight CCG) to the highest in the region (Southampton CCG).