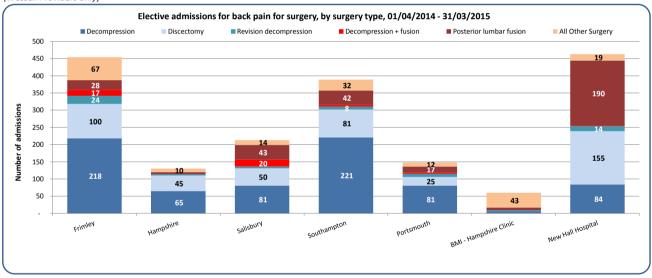

in two ways, indicating both the proportion of overall activity and number of episodes for each Provider.

Bournemouth & Christchurch, Dorset and Poole Hospital Trusts do markedly higher proportion of epidurals compared to all of the other providers. The proportion of facet joint injections done at NHS Trust level ranges from 6% (Bournemouth & Christchurch) to 48% (Hampshire) compared to the England figure of 37%.

9. Elective hospital admissions for low back and radicular pain in people aged 16 years and over (April 2014 - March 2015) g. Number of elective admissions for surgery per hospital Trust, by surgery type (percentage of activity) (Wessex Providers only)



h. Number of elective admissions for surgery per hospital Trust, by surgery type (actual activity) (Wessex Providers only)



## What is the data telling us?

The charts above show the range in activity relating specifically to elective admissions for surgery, by type of surgery, for the providers used by the Wessex CCGs.

These providers overall do notably higher proportion of fusions compared to the England profile. There are variations at Trust level between the three high volume centres with higher proportion of fusions most notably at the Independent Sector Provider, New Hall Hospital.

The data is shown in two ways, indicating both the proportion and amount of activity relating to each surgery type.

## CCG activity by back pain procedure group

10. Elective hospital admissions for low back and radicular pain in people aged 16 years and over (April 2014 - March 2015)



b. Number of elective admissions fo