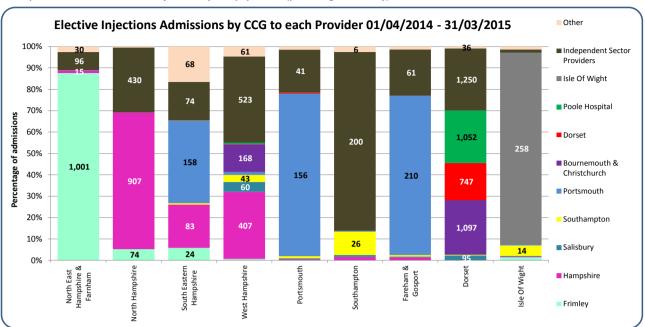

## Clinical Commissioning Group (CCG) activity summary

- 1. Hospital admissions for low back and radicular pain in people aged 16 years and over (April 2014 March 2015), summary
- a. Hospital admissions at national level, indicating back pain type and admission method

## **Clinical Commissioning Group (CCG) activity**

- 2. Hospital admissions for low back and radicular pain in people aged 16 years and over (April 2014 March 2015)
- a. Hospital admissions for back pain by CCG (all admission methods), Directly Age & Sex Standardised Admission rate per 100,000 population