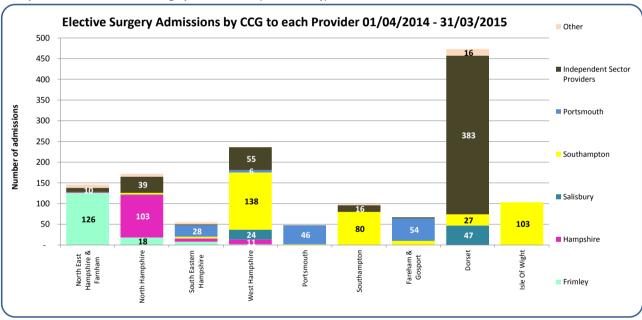

## Clinical Commissioning Group (CCG) activity summary

- 1. Hospital admissions for low back and radicular pain in people aged 16 years and over (April 2014 March 2015), summary
- a. Hospital admissions at national level, indicating back pain type and admission method

## **Clinical Commissioning Group (CCG) activity**

- 2. Hospital admissions for low back and radicular pain in people aged 16 years and over (April 2014 March 2015)
- a. Hospital admissions for back pain by CCG (all admission methods), Directly Age & Sex Standardised Admission rate per 100,000 population