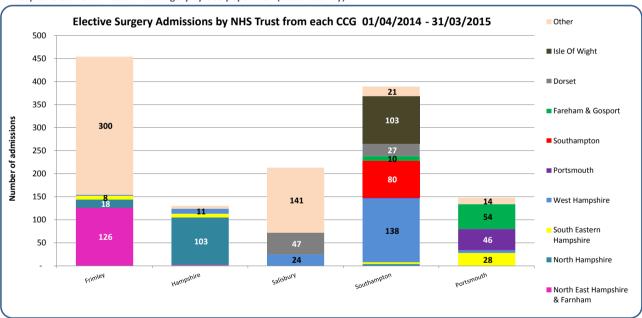

In this profile, the current utilisation of secondary care services for back and radicular pain are shown by CCG and providers, including both NHS Trusts and Independent Sector providers to demonstrate variation in activity regionally and across England. This report is based on the population of patients under the care of CCGs in the Wessex Region and provides important information about patient flows from these CCGs across all providers within this region.

Information on hospital admissions is presented by admission method (elective vs. emergency) and type of procedure (surgery, injections, pain management etc.) undertaken. The aim of this report is to assist both clinicians and commissioners in comparing treatment activity rates between regional providers and against national data to reduce variation and develop evidence based care pathways to improve patient outcomes.