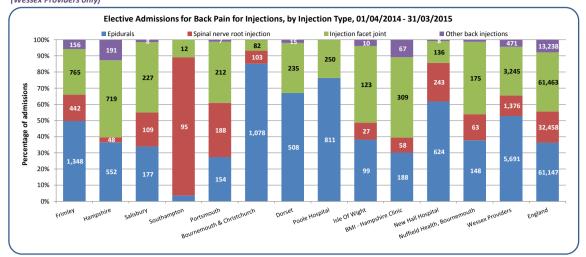

In this profile, the current utilisation of secondary care services for back and radicular pain are shown by CCG and providers, including both NHS Trusts and Independent Sector providers to demonstrate variation in activity regionally and across England. This report is based on the population of patients under the care of CCGs in the Wessex Region and provides important information about patient flows from these CCGs across all providers within this region.

Information on hospital admissions is presented by admission method (elective vs. emergency) and type of procedure (surgery, injections, pain management etc.) undertaken. The aim of this report is to assist both clinicians and commissioners in comparing treatment activity rates between regional providers and against national data to reduce variation and develop evidence based care pathways to improve patient outcomes.