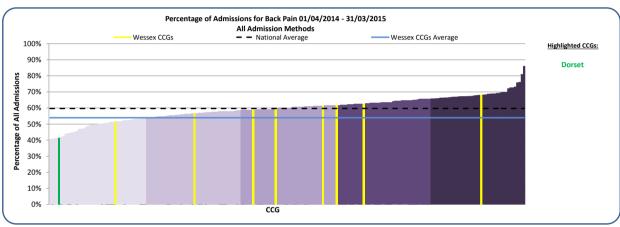

b. Hospital admissions at CCG level, indicating proportion of admissions for back pain

Table indicates the proportion of admissions for back pain only (and not radicular pain)

| Dorset                  | 41.5% | Isle Of Wight                  | 61.5% |
|-------------------------|-------|--------------------------------|-------|
| Fareham & Gosport       | 51.7% | West Hampshire                 | 61.8% |
| Southampton             | 56.7% | North East Hampshire & Farnham | 62.8% |
| Portsmouth              | 58.9% | North Hampshire                | 68.2% |
| South Eastern Hampshire | 59.4% |                                |       |
| Wessex CCGs             | 54.0% | England                        | 59.8% |

At a national level the proportional split for hospital admissions is 60% for back pain and 40% for radicular pain, and at CCG level in Wessex the proportion of admissions for back pain ranges from 42% to 68%.