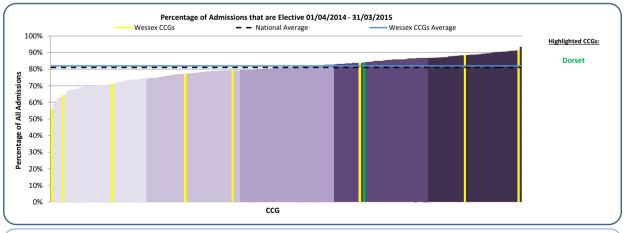

c. Hospital admissions at CCG level, by admission method

Table indicates the proportion of admissions for back and radicular pain that is recorded as elective

| Southampton             | 55.7% | Isle Of Wight                  | 83.6% |
|-------------------------|-------|--------------------------------|-------|
| Portsmouth              | 64.0% | Dorset                         | 83.8% |
| Fareham & Gosport       | 71.0% | North East Hampshire & Farnham | 88.5% |
| South Eastern Hampshire | 77.2% | North Hampshire                | 91.2% |
| West Hampshire          | 79.1% |                                |       |
| Wessex CCGs             | 82.0% | England                        | 81.1% |

Nationally, approximately 81% of back and radicular pain admissions are elective, with Wessex having a slightly higher proportion (82%). At a CCG level in Wessex, the proportion of elective admissions for these populations ranges from 58% in Southampton to 91% in North Hampshire.