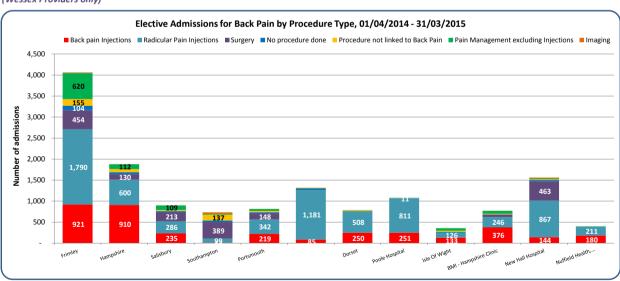

In this profile, the current utilisation of secondary care services for back and radicular pain are shown by CCG and providers, including both NHS Trusts and Independent Sector providers to demonstrate variation in activity regionally and across England. This report is based on the population of patients under the care of CCGs in the Wessex Region and provides important information about patient flows from these CCGs across all providers within this region.

Information on hospital admissions is presented by admission method (elective vs. emergency) and type of procedure (surgery, injections, pain management etc.) undertaken. The aim of this report is to assist both clinicians and commissioners in comparing treatment activity rates between regional providers and against national data to reduce variation and develop evidence based care pathways to improve patient outcomes.