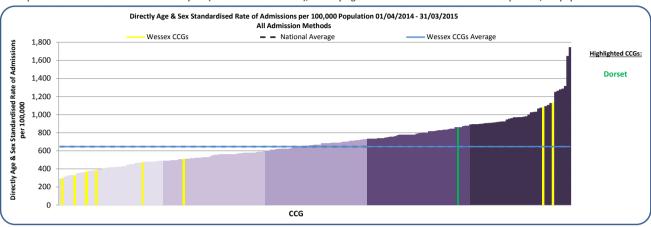

| CCG name                       | All    | Elective | Emergency | CCG name                | All   | Elective | Emergency |
|--------------------------------|--------|----------|-----------|-------------------------|-------|----------|-----------|
| North Hampshire                | 1129.8 | 1029.9   | 96.9      | South Eastern Hampshire | 386.8 | 297.1    | 87.1      |
| North East Hampshire & Farnham | 1081.7 | 955.0    | 123.2     | Southampton             | 366.1 | 209.4    | 153.3     |
| Dorset                         | 859.6  | 719.3    | 137.4     | Fareham & Gosport       | 331.7 | 235.4    | 90.4      |
| Isle Of Wight                  | 509.2  | 421.0    | 80.1      | Portsmouth              | 294.9 | 190.3    | 97.0      |
| West Hampshire                 | 475.3  | 374.6    | 95.6      |                         |       |          |           |
| Wessex CCGs                    | 644.9  | 529.8    | 111.1     | England                 | 645.6 | 526.5    | 115.4     |

b. Hospital admissions for back and radicular pain (all admission methods), Directly Age & Sex Standardised Admission rate per 100,000 population

c. Elective hospital admissions for back and radicular pain, Directly Age & Sex Standardised Admission rate per 100,000 population

#### What is the data telling us?

There is wide variation in elective admission rates across the CCGs within Wessex with over a 5.4-fold difference between the regional lowest (Portsmouth CCG) and the highest CCG for the region (North Hampshire CCG).

Similarly, for emergency admissions there is wide variation across the CCGs in the region, ranging from the regional lowest (Isle of Wight CCG) to the highest in the region (Southampton CCG).