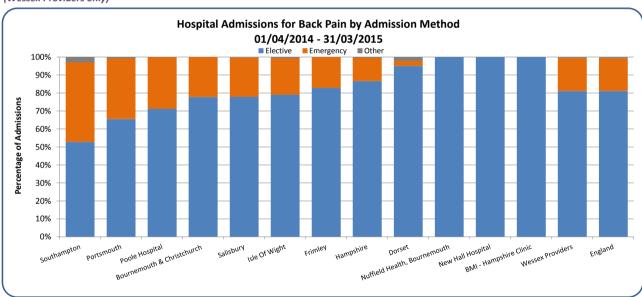

b. Hospital admissions at CCG level, indicating proportion of admissions for back pain

Table indicates the proportion of admissions for back pain only (and not radicular pain)

| Dorset                  | 41.5% | Isle Of Wight                  | 61.5% |
|-------------------------|-------|--------------------------------|-------|
| Fareham & Gosport       | 51.7% | West Hampshire                 | 61.8% |
| Southampton             | 56.7% | North East Hampshire & Farnham | 62.8% |
| Portsmouth              | 58.9% | North Hampshire                | 68.2% |
| South Eastern Hampshire | 59.4% |                                |       |
| Wessex CCGs             | 54.0% | England                        | 59.8% |

c. Hospital admissions at CCG level, by admission method

Table indicates the proportion of admissions for back and radicular pain that is recorded as elective

| Southampton             | 55.7% | Isle Of Wight                  | 83.6% |
|-------------------------|-------|--------------------------------|-------|
| Portsmouth              | 64.0% | Dorset                         | 83.8% |
| Fareham & Gosport       | 71.0% | North East Hampshire & Farnham | 88.5% |
| South Eastern Hampshire | 77.2% | North Hampshire                | 91.2% |
| West Hampshire          | 79.1% |                                |       |
| Wessex CCGs             | 82.0% | England                        | 81.1% |

At a national level the proportional split for hospital admissions is 60% for back pain and 40% for radicular pain, and at CCG level in Wessex the proportion of admissions for back pain ranges from 42% to 68%.

Nationally, approximately 81% of back and radicular pain admissions are elective, with Wessex having a slightly higher proportion (82%). At a CCG level in Wessex, the proportion of elective admissions for these populations ranges from 58% in Southampton to 91% in North Hampshire.