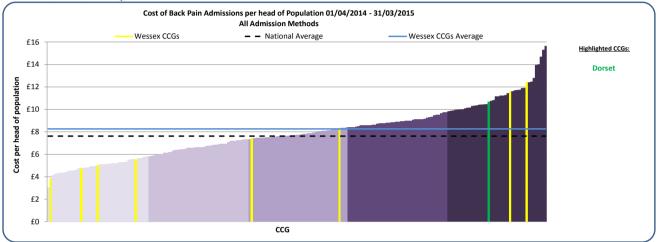

| CCG name                       | All    | Elective | Emergency | CCG name                | All   | Elective | Emergency |
|--------------------------------|--------|----------|-----------|-------------------------|-------|----------|-----------|
| North Hampshire                | 1129.8 | 1029.9   | 96.9      | South Eastern Hampshire | 386.8 | 297.1    | 87.1      |
| North East Hampshire & Farnham | 1081.7 | 955.0    | 123.2     | Southampton             | 366.1 | 209.4    | 153.3     |
| Dorset                         | 859.6  | 719.3    | 137.4     | Fareham & Gosport       | 331.7 | 235.4    | 90.4      |
| Isle Of Wight                  | 509.2  | 421.0    | 80.1      | Portsmouth              | 294.9 | 190.3    | 97.0      |
| West Hampshire                 | 475.3  | 374.6    | 95.6      |                         |       |          |           |
| Wessex CCGs                    | 644.9  | 529.8    | 111.1     | England                 | 645.6 | 526.5    | 115.4     |