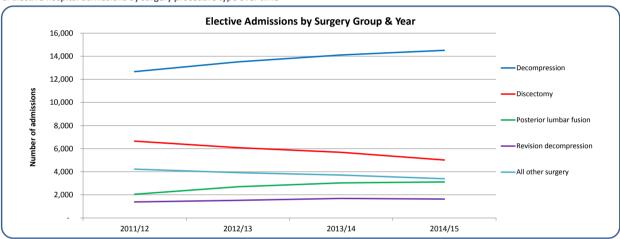

Information on hospital admissions is presented by admission method (elective vs. emergency) and type of procedure (surgery, injections, pain management etc.) undertaken. The aim of this report is to assist both clinicians and commissioners in comparing treatment activity rates between regional providers and against national data to reduce variation and develop evidence based care pathways to improve patient outcomes.