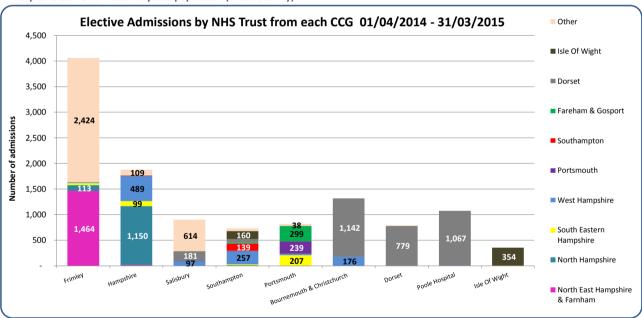

## **Clinical Commissioning Group (CCG) activity**

- 2. Hospital admissions for low back and radicular pain in people aged 16 years and over (April 2014 March 2015)
- a. Hospital admissions for back pain by CCG (all admission methods), Directly Age & Sex Standardised Admission rate per 100,000 population