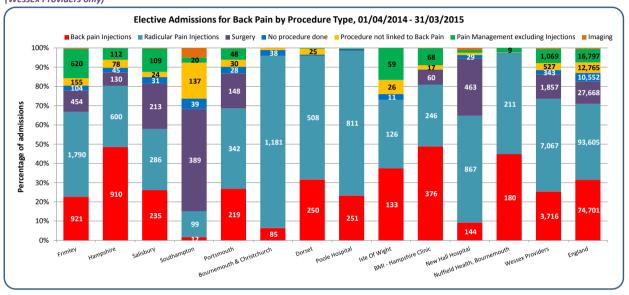

In this profile, the current utilisation of secondary care services for back and radicular pain are shown by CCG and providers, including both NHS Trusts and Independent Sector providers to demonstrate variation in activity regionally and across England. This report is based on the population of patients under the care of CCGs in the Wessex Region and provides important information about patient flows from these CCGs across all providers within this region.

Information on hospital admissions is presented by admission method (elective vs. emergency) and type of procedure (surgery, injections, pain management etc.) undertaken. The aim of this report is to assist both clinicians and commissioners in comparing treatment activity rates between regional providers and against national data to reduce variation and develop evidence based care pathways to improve patient outcomes.