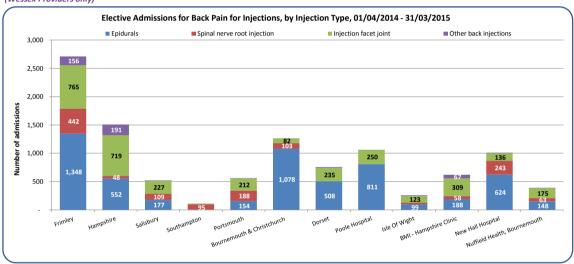

In this profile, the current utilisation of secondary care services for back and radicular pain are shown by CCG and providers, including both NHS Trusts and Independent Sector providers to demonstrate variation in activity regionally and across England. This report is based on the population of patients under the care of CCGs in the Wessex Region and provides important information about patient flows from these CCGs across all providers within this region.

Information on hospital admissions is presented by admission method (elective vs. emergency) and type of procedure (surgery, injections, pain management etc.) undertaken. The aim of this report is to assist both clinicians and commissioners in comparing treatment activity rates between regional providers and against national data to reduce variation and develop evidence based care pathways to improve patient outcomes.