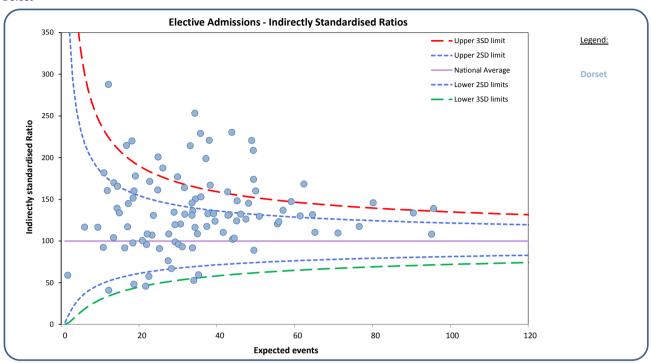

## Clinical Commissioning Group (CCG) activity - GP practice level

- 3. Hospital admissions for low back and radicular pain in people aged 16 years and over (April 2014 March 2015) Each symbol represents one GP practice
- a. Hospital admissions for back pain (Elective admissions), Indirectly Standardised Ratio  ${\it Dorset}$

## What is the data telling us?

The admission rates for elective and emergency admissions for each GP practice within the CCG are expressed as Indirectly Standardised Ratios with 100 representing the national average. This adjustment has been made due to small numbers and in order that comparisons can be made between practices.

The upper and lower confidence limits on the funnel charts above are based on national data. Each circle represents the constituent GP Practices for the selected CCG(s). All GP practices within the funnel have admission rates that are not significantly different that the national rates with those above the upper blue funnel having significantly higher rates than the national average.