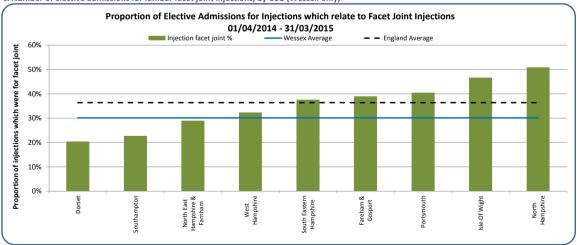

b. Hospital admissions at CCG level, indicating proportion of admissions for back pain

Table indicates the proportion of admissions for back pain only (and not radicular pain)

| Dorset                  | 41.5% | Isle Of Wight                  | 61.5% |
|-------------------------|-------|--------------------------------|-------|
| Fareham & Gosport       | 51.7% | West Hampshire                 | 61.8% |
| Southampton             | 56.7% | North East Hampshire & Farnham | 62.8% |
| Portsmouth              | 58.9% | North Hampshire                | 68.2% |
| South Eastern Hampshire | 59.4% |                                |       |
| Wessex CCGs             | 54.0% | England                        | 59.8% |

At a national level the proportional split for hospital admissions is 60% for back pain and 40% for radicular pain, and at CCG level in Wessex the proportion of admissions for back pain ranges from 42% to 68%.