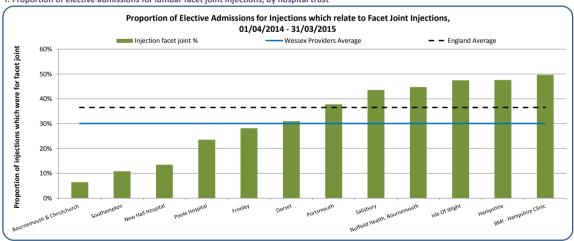

0%) and it is possible that the variation may be even greater due to differences in the point of delivery of care across hospital Trusts (for example it is possible that activity may also take place as outpatient procedures).

The data is shown in two ways, indicating both the proportion and amount of activity relating to each procedure.

9. Elective hospital admissions for low back and radicular pain in people aged 16 years and over (April 2014 - March 2015) d. Number of elective admissions for injections per hospital Trust, by injection type (percentage of activity)



e. Number of elective admissions for injections per hospital Trust, by injection type (actual activity) (Wessex Providers only)



f. Proportion of elective admissions for lumbar facet joint injections, by hospital trust



### What is the data telling us?

Epidurals are those most frequently done within the providers for the Wessex CCGs, constituting over 53% of injection activity which is notably higher than the England proportion (36%). These providers overall do lower proportion of lumbar facet joint and spinal nerve root injections.

The data is shown in two ways, indicating both the proportion of overall activity and number of episodes for each Provider.

Bournemouth & Christchurch, Dorset and Poole Hospital Trusts do markedly higher proportion of epidurals compared to all of the other providers. The proportion of facet joint injections done at NHS Trust level ranges from 6% (Bournemouth & Christchurch) to 48% (Hampshire) compared to the England figure of 37%.

9. Elective hospital admissions for low