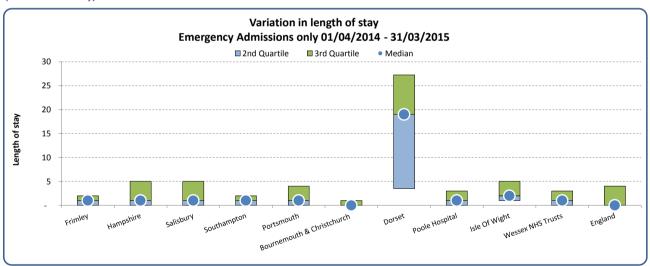

## What is the data telling us?

The admission rates for elective and emergency admissions for each GP practice within the CCG are expressed as Indirectly Standardised Ratios with 100 representing the national average. This adjustment has been made due to small numbers and in order that comparisons can be made between practices.

The upper and lower confidence limits on the funnel charts above are based on national data. Each circle represents the constituent GP Practices for the selected CCG(s). All GP practices within the funnel have admission rates that are not significantly different that the national rates with those above the upper blue funnel having significantly higher rates than the national average.