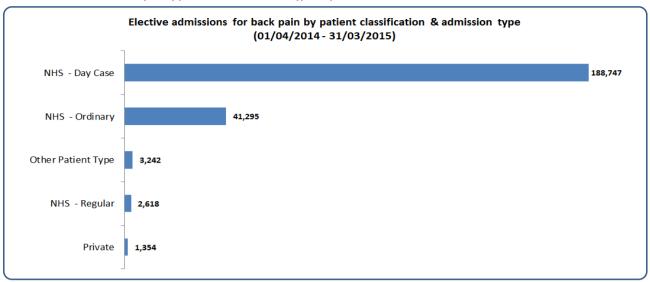

A summary of the data definitions used is shown below:

Time period: April 2011 - March 2015

Primary diagnosis = back pain (specific ICD10 codes)

Limited to episode 1

Age 16 years and over

Private patients are included unless specified