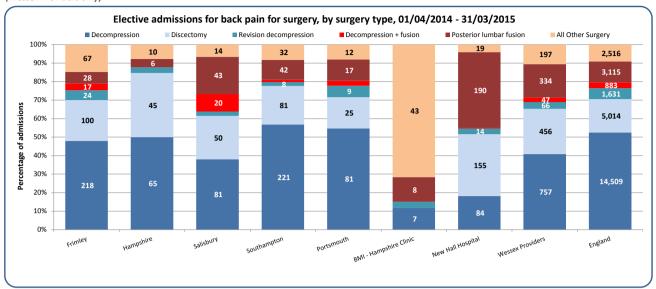

(36%). These providers overall do lower proportion of lumbar facet joint and spinal nerve root injections.

The data is shown in two ways, indicating both the proportion of overall activity and number of episodes for each Provider.

Bournemouth & Christchurch, Dorset and Poole Hospital Trusts do markedly higher proportion of epidurals compared to all of the other providers. The proportion of facet joint injections done at NHS Trust level ranges from 6% (Bournemouth & Christchurch) to 48% (Hampshire) compared to the England figure of 37%.

9. Elective hospital admissions for low back and radicular pain in people aged 16 years and over (April 2014 - March 2015) g. Number of elective admissions for surgery per hospital Trust, by surgery type (percentage of activity) (Wessex Providers only)



h. Number of elective admissions for surgery per hospital Trust, by surgery type (actual activity) (Wessex Providers only)



## What is the data telling us?

The charts above show the range in activity relating specifically to elective admissions for surgery, by type of surgery, for the providers used by the Wessex CCGs.

These providers overall do notably higher proportion of fusions compared to the England profile. There are variations at Trust level between the three high volume centres with higher proportion of fusions most notably at the Independent Sector Provider, New Hall Hospital.

The data is shown in two ways, indicating both the proportion and amount of activity relating to each surgery type.

## CCG activity by back pain procedure group

10. Elective hospital admissions for