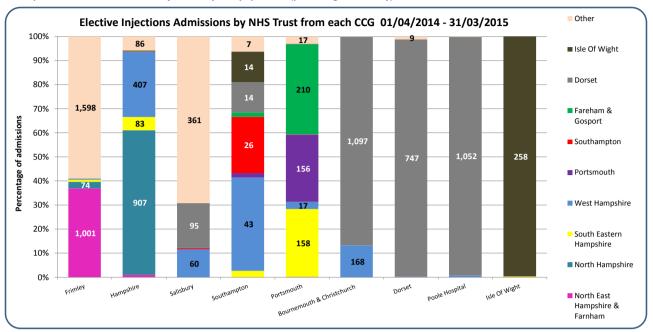

In this profile, the current utilisation of secondary care services for back and radicular pain are shown by CCG and providers, including both NHS Trusts and Independent Sector providers to demonstrate variation in activity regionally and across England. This report is based on the population of patients under the care of CCGs in the Wessex Region and provides important information about patient flows from these CCGs across all providers within this region.

Information on hospital admissions is presented by admission method (elective vs. emergency) and type of procedure (surgery, injections, pain management etc.) undertaken. The aim of this report is to assist both clinicians and commissioners in comparing treatment activity rates between regional providers and against national data to reduce variation and develop evidence based care pathways to improve patient outcomes.