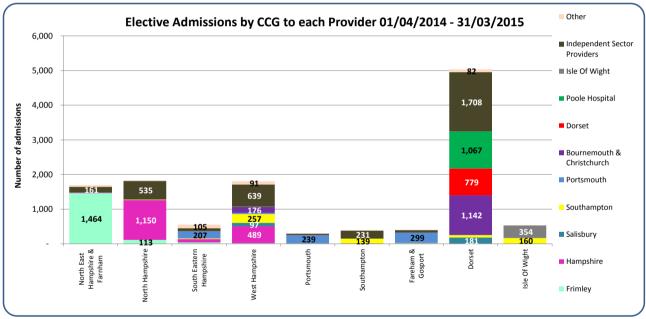

## Clinical Commissioning Group (CCG) activity summary

- 1. Hospital admissions for low back and radicular pain in people aged 16 years and over (April 2014 March 2015), summary
- a. Hospital admissions at national level, indicating back pain type and admission method

## **Clinical Commissioning Group (CCG) activity**

- 2. Hospital admissions for low back and radicular pain in people aged 16 years and over (April 2014 March 2015)
- a. Hospital admissions for back pain by CCG (all admission methods), Directly Age & Sex Standardised Admission rate per 100,000 population

| CCG name                       | All    | Elective | Emergency | CCG name                | All   | Elective | Emergency |
|--------------------------------|--------|----------|-----------|-------------------------|-------|----------|-----------|
| North Hampshire                | 1129.8 | 1029.9   | 96.9      | South Eastern Hampshire | 386.8 | 297.1    | 87.1      |
| North East Hampshire & Farnham | 1081.7 | 955.0    | 123.2     | Southampton             | 366.1 | 209.4    | 153.3     |
| Dorset                         | 859.6  | 719.3    | 137.4     | Fareham & Gosport       | 331.7 | 235.4    | 90.4      |
| Isle Of Wight                  | 509.2  | 421.0    | 80.1      | Portsmouth              | 294.9 | 190.3    | 97.0      |
| West Hampshire                 | 475.3  | 374.6    | 95.6      |                         |       |          |           |
| Wessex CCGs                    | 644.9  | 529.8    | 111.1     | England                 | 645.6 | 526.5    | 115.4     |