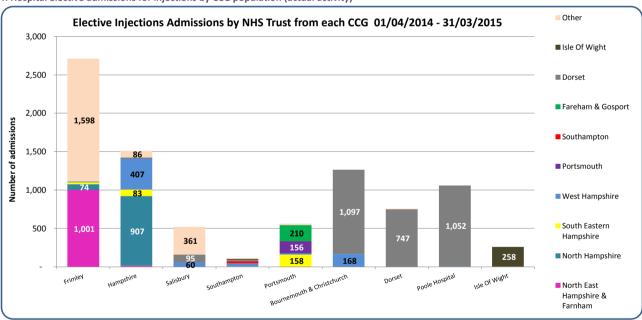

In this profile, the current utilisation of secondary care services for back and radicular pain are shown by CCG and providers, including both NHS Trusts and Independent Sector providers to demonstrate variation in activity regionally and across England. This report is based on the population of patients under the care of CCGs in the Wessex Region and provides important information about patient flows from these CCGs across all providers within this region.

Information on hospital admissions is presented by admission method (elective vs. emergency) and type of procedure (surgery, injections, pain management etc.) undertaken. The aim of this report is to assist both clinicians and commissioners in comparing treatment activity rates between regional providers and against national data to reduce variation and develop evidence based care pathways to improve patient outcomes.