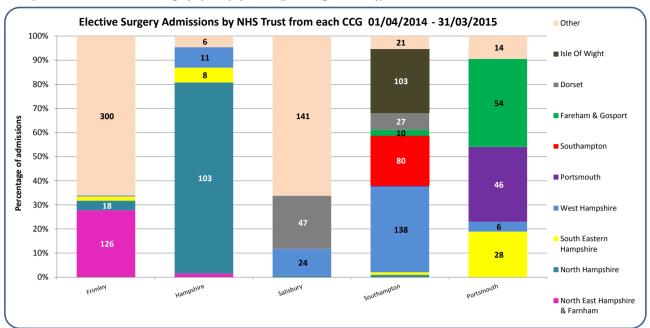

## **Clinical Commissioning Group (CCG) activity**

- 2. Hospital admissions for low back and radicular pain in people aged 16 years and over (April 2014 March 2015)
- a. Hospital admissions for back pain by CCG (all admission methods), Directly Age & Sex Standardised Admission rate per 100,000 population