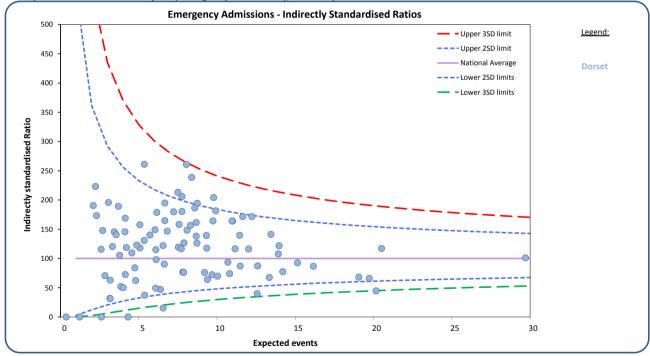

## Clinical Commissioning Group (CCG) activity - GP practice level

- 3. Hospital admissions for low back and radicular pain in people aged 16 years and over (April 2014 March 2015) Each symbol represents one GP practice
- a. Hospital admissions for back pain (Elective admissions), Indirectly Standardised Ratio  ${\it Dorset}$

## What is the data telling us?

The admission rates for elective and emergency admissions for each GP practice within the CCG are expressed as Indirectly Standardised Ratios with 100 representing the national average. This adjustment has been made due to small numbers and in order that comparisons can be made between practices.

The upper and lower confidence limits on the funnel charts above are based on national data. Each circle represents the constituent GP Practices for the selected CCG(s). All GP practices within the funnel have admission rates that are not significantly different that the national rates with those above the upper blue funnel having significantly higher rates than the national average.