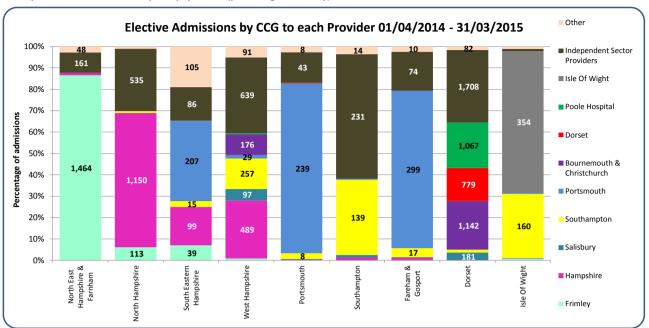

In this profile, the current utilisation of secondary care services for back and radicular pain are shown by CCG and providers, including both NHS Trusts and Independent Sector providers to demonstrate variation in activity regionally and across England. This report is based on the population of patients under the care of CCGs in the Wessex Region and provides important information about patient flows from these CCGs across all providers within this region.

Information on hospital admissions is presented by admission method (elective vs. emergency) and type of procedure (surgery, injections, pain management etc.) undertaken. The aim of this report is to assist both clinicians and commissioners in comparing treatment activity rates between regional providers and against national data to reduce variation and develop evidence based care pathways to improve patient outcomes.