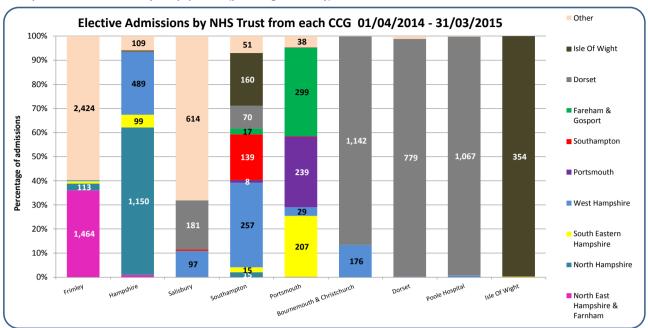

## **Clinical Commissioning Group (CCG) activity**

- 2. Hospital admissions for low back and radicular pain in people aged 16 years and over (April 2014 March 2015)
- a. Hospital admissions for back pain by CCG (all admission methods), Directly Age & Sex Standardised Admission rate per 100,000 population