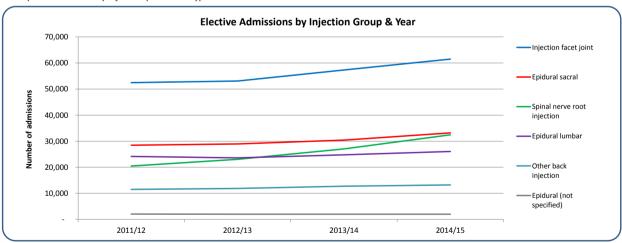

Information on hospital admissions is presented by admission method (elective vs. emergency) and type of procedure (surgery, injections, pain management etc.) undertaken. The aim of this report is to assist both clinicians and commissioners in comparing treatment activity rates between regional providers and against national data to reduce variation and develop evidence based care pathways to improve patient outcomes.