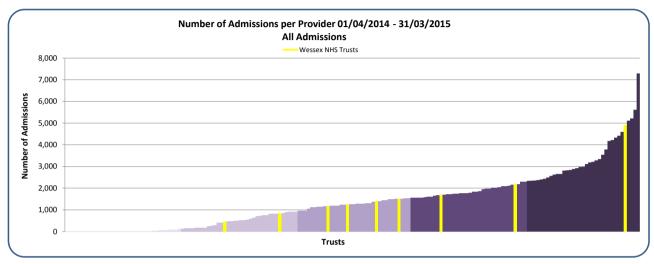

e   | 11J<br>11J | 369<br>3,731   | <6<br>13 | 1.70<br>22.56 | 58.99<br>57.63 | <6        | 0.37<br>4.56 | 109.56          |  |  |

- 5. Hospital admissions for low back and radicular pain in people aged 16 years and over (April 2014 March 2015)
- a. Number of hospital admissions for back pain (all admission methods, NHS Trusts only)

| Frimley                    | 4,899  | Portsmouth    | 1,247   |
|----------------------------|--------|---------------|---------|
| Hampshire                  | 2,168  | Salisbury     | 1,157   |
| Bournemouth & Christchurch | 1,695  | Dorset        | 831     |
| Poole Hospital             | 1,512  | Isle Of Wight | 449     |
| Southampton                | 1,388  |               |         |
| Wessex NHS Trusts          | 15,346 | England       | 251,444 |



b. Number of admissions per hospital Trust, by admission method (Wessex Providers only)



## What is the data telling us?

The total number of admissions for back pain, rather than a rate, is presented due to the absence of a relevant denominator at hospital Trust level. Activity for the 9 NHS Trusts used by the Wessex CCGs is highly variable with Frimley Trust in the highest quintile when comparing all NHS Trusts nationally.

The proportion of hospital activity for back pain which is classed as elective care for Wessex is similar to the England proportion. However at NHS Trust level the proportion varies between 53% at Southampton Trust to 95% at Dorset Trust. All NHS activity at the Independent Sector Providers is classed as elective.

5. Hospital admissions for low back and radicular