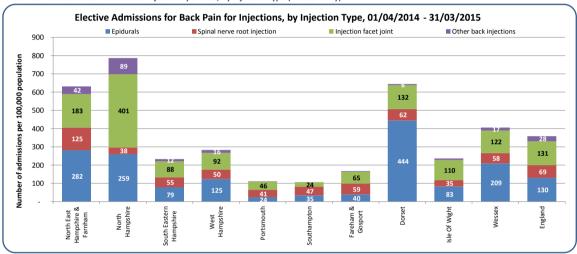

## Clinical Commissioning Group (CCG) activity summary

- 1. Hospital admissions for low back and radicular pain in people aged 16 years and over (April 2014 March 2015), summary
- a. Hospital admissions at national level, indicating back pain type and admission method

#### What is the data telling us?

In the 2014/15 financial year period there were almost 300,000 admissions for back and radicular pain in England, with 15,311 (5.2%) of these for patients registered within the Wessex CCGs.

At a national level the proportional split for hospital admissions is 60% for back pain and 40% for radicular pain, and at CCG level in Wessex the proportion of admissions for back pain ranges from 42% to 68%.

Nationally, approximately 81% of back and radicular pain admissions are elective, with Wessex having a slightly higher proportion (82%). At a CCG level in Wessex, the proportion of elective admissions for these populations ranges from 58% in Southampton to 91% in North Hampshire.