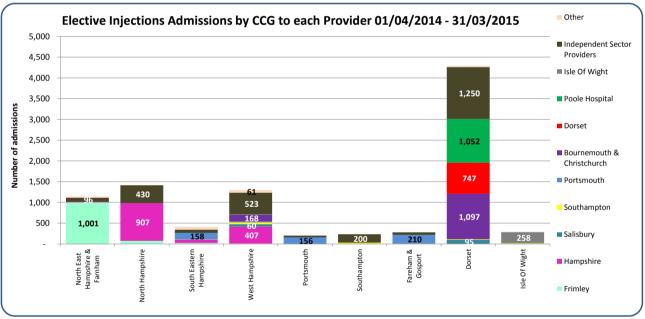

## Clinical Commissioning Group (CCG) activity summary

- 1. Hospital admissions for low back and radicular pain in people aged 16 years and over (April 2014 March 2015), summary
- a. Hospital admissions at national level, indicating back pain type and admission method

b. Hospital admissions at CCG level, indicating proportion of admissions for back pain

Table indicates the proportion of admissions for back pain only (and not radicular pain)

| Dorset                  | 41.5% | Isle Of Wight                  | 61.5% |
|-------------------------|-------|--------------------------------|-------|
| Fareham & Gosport       | 51.7% | West Hampshire                 | 61.8% |
| Southampton             | 56.7% | North East Hampshire & Farnham | 62.8% |
| Portsmouth              | 58.9% | North Hampshire                | 68.2% |
| South Eastern Hampshire | 59.4% |                                |       |
| Wessex CCGs             | 54.0% | England                        | 59.8% |

c. Hospital admissions at CCG level, by admission method

Table indicates the proportion of admissions for back and radicular pain that is recorded as elective

| Southampton             | 55.7% | Isle Of Wight                  | 83.6% |
|-------------------------|-------|--------------------------------|-------|
| Portsmouth              | 64.0% | Dorset                         | 83.8% |
| Fareham & Gosport       | 71.0% | North East Hampshire & Farnham | 88.5% |
| South Eastern Hampshire | 77.2% | North Hampshire                | 91.2% |
| West Hampshire          | 79.1% |                                |       |
| Wessex CCGs             | 82.0% | England                        | 81.1% |