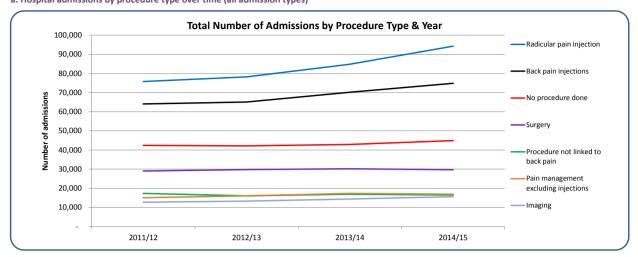

Information on hospital admissions is presented by admission method (elective vs. emergency) and type of procedure (surgery, injections, pain management etc.) undertaken. The aim of this report is to assist both clinicians and commissioners in comparing treatment activity rates between regional providers and against national data to reduce variation and develop evidence based care pathways to improve patient outcomes.