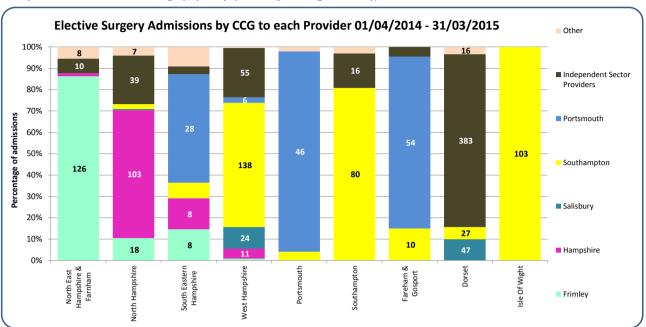

## Clinical Commissioning Group (CCG) activity summary

- 1. Hospital admissions for low back and radicular pain in people aged 16 years and over (April 2014 March 2015), summary
- a. Hospital admissions at national level, indicating back pain type and admission method

## **Clinical Commissioning Group (CCG) activity**

- 2. Hospital admissions for low back and radicular pain in people aged 16 years and over (April 2014 March 2015)
- a. Hospital admissions for back pain by CCG (all admission methods), Directly Age & Sex Standardised Admission rate per 100,000 population