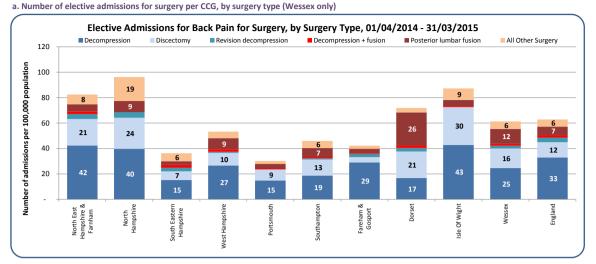

l activity) (Wessex Providers only)



## What is the data telling us?

The charts above show the range in activity relating specifically to elective admissions for surgery, by type of surgery, for the providers used by the Wessex CCGs.

These providers overall do notably higher proportion of fusions compared to the England profile. There are variations at Trust level between the three high volume centres with higher proportion of fusions most notably at the Independent Sector Provider, New Hall Hospital.

The data is shown in two ways, indicating both the proportion and amount of activity relating to each surgery type.

## CCG activity by back pain procedure group

10. Elective hospital admissions for low back and radicular pain in people aged 16 years and over (April 2014 - March 2015)



b. Number of elective admissions for injections per CCG, by injection type (Wessex only)



c. Number of elective admissions for lumbar facet joint injections, by CCG (Wessex only)



#### What is the data telling us?

Chart 9a shows the range in the activity rate relating specifically to elective admissions for surgery, by type of surgery, for the South of West Midland CCGs, with chart 9b showing the same for injections.

Overall, this region has similar rates per 100,000 for surgery but there is wide variation between the CCGs with North Hampshire CCG having higher rates of surgery and Portsmouth CCG the lowest rates.

This region also has similar rates per 100,000 for injections but again there is variation between the CCGs with North Hampshire CCG having higher rates of surgery and P