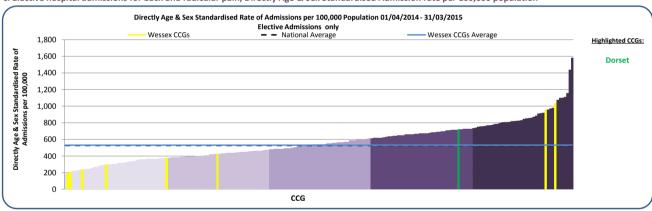

b. Hospital admissions for back and radicular pain (all admission methods), Directly Age & Sex Standardised Admission rate per 100,000 population

c. Elective hospital admissions for back and radicular pain, Directly Age & Sex Standardised Admission rate per 100,000 population

#### What is the data telling us?

There is wide variation in elective admission rates across the CCGs within Wessex with over a 5.4-fold difference between the regional lowest (Portsmouth CCG) and the highest CCG for the region (North Hampshire CCG).