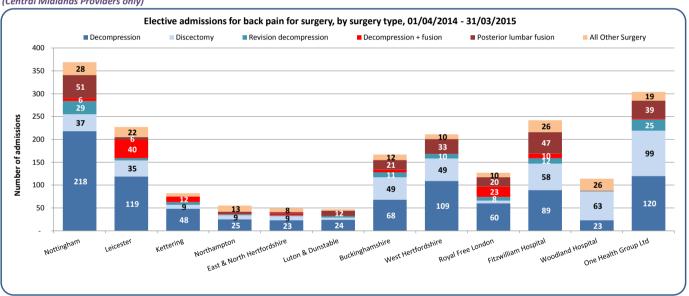

ve root joint injections are more frequently done within the Central Midlands, constituting almost 27% of injection activity compared to 19% across England as a whole. The data is shown in two ways, indicating both the proportion and amount of activity relating to each CCG.

The proportion of facet joint injections done at Trust level ranges from 16% to 65% compared to the England figure of 37%.

9. Elective hospital admissions for low back and radicular pain in people aged 16 years and over (April 2014 - March 2015) g. Number of elective admissions for surgery per hospital Trust, by surgery type (percentage of activity) (Central Midlands Providers only)



h. Number of elective admissions for surgery per hospital Trust, by surgery type (actual activity) (Central Midlands Providers only)



### What is the data telling us?

The charts above show the range in activity relating specifically to elective admissions for surgery, by type of surgery, for the Central Midlands Trusts. Overall across the Central Midlands Trusts there is a higher proportion of spinal fusions compared to England and there are variations at Trust level with the Royal Free and Fitzwilliam providers doing higher proportions of fusions. Decompression is the most common surgical procedure for back pain across the NHS Trusts.

The data is shown in two ways, indicating both the proportion and amount of activity relating to each surgery type.

#### CCG activity by back pain procedure group

10. Elective hospital admissions for low back and radicular pain in people aged 16 years and over (April 2014 - March 201