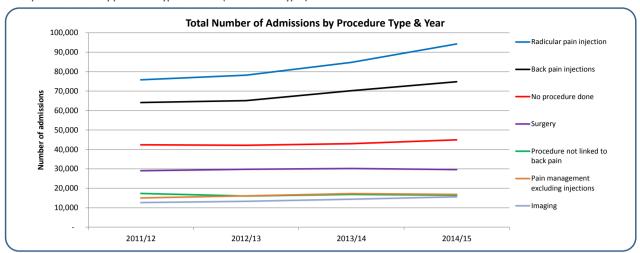

Information on hospital admissions is presented by admission method (elective vs. emergency) and type of procedure (surgery, injections, pain management etc.) undertaken. The aim of this report is to assist both clinicians and commissioners in comparing treatment activity rates between regional providers and against national data to reduce variation and develop evidence based care pathways to improve patient outcomes.