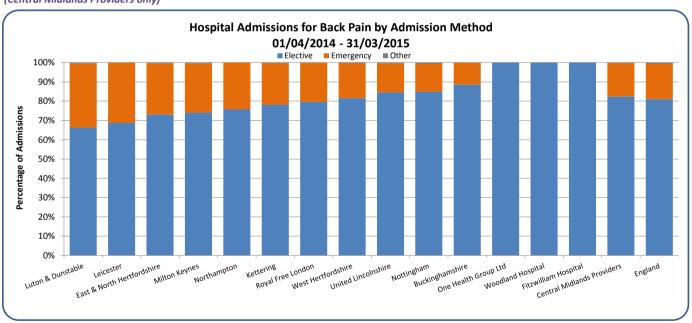

Approximately 81% of back and radicular pain admissions are elective, with the Central Midlands slightly higher than the national rate. At CCG level in the Central Midlands the proportion of elective admissions ranges from 60.9% in Leicester City to 91% in Lincoln East.