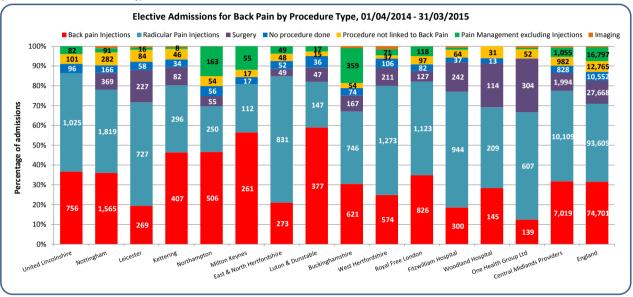

| 93,605  | 39.5% |
| Back Pain Injections                 | 62,317  | 12,384    | 74,701  | 31.5% |
| Surgery                              | 3,925   | 23,743    | 27,668  | 11.7% |
| Pain Management excluding Injections | 13,150  | 3,647     | 16,797  | 7.1%  |
| Procedure not linked to Back Pain    | 8,197   | 4,568     | 12,765  | 5.4%  |
| No procedure done                    | 6,060   | 4,492     | 10,552  | 4.4%  |
| Imaging                              | 712     | 373       | 1,085   | 0.5%  |
| Other Non-Surgical                   | 53      | 30        | 83      | 0.0%  |
| Total                                | 134,448 | 102,808   | 237,256 | 100%  |

b. Number of elective admissions per hospital Trust, by procedure type (percentage of activity) (Central Midlands Providers only)



c. Number of elective admissions per hospital Trust, by procedure type (actual activity) (Central Midlands Providers only)



### What is the data telling us?

The table shows the number of procedures done in the latest 12 month period, by procedure type, with injections being the most common elective procedure. Nationally only 4.4% of elective admissions have no procedure recorded (compared to 15-16% of all admission types - see previous sheet).

Eight of the Central Midlands Trusts have a higher proportion of elective activity for injections than the England rate and it is possible that the variation is due to differences in the point of delivery of care across hospital Trusts (for example it is possible that activity may also take place as outpatient procedures). Leicester Trust has a