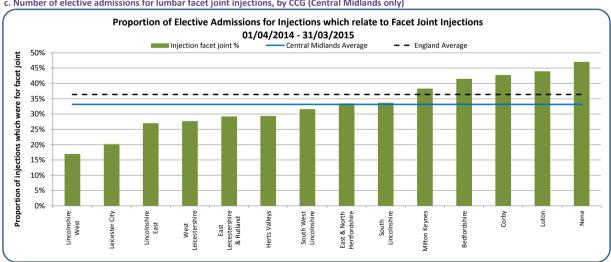

# Clinical Commissioning Group (CCG) activity summary

- 1. Hospital admissions for low back and radicular pain in people aged 16 years and over (April 2014 March 2015), summary
- a. Hospital admissions at national level, indicating back pain type and admission method