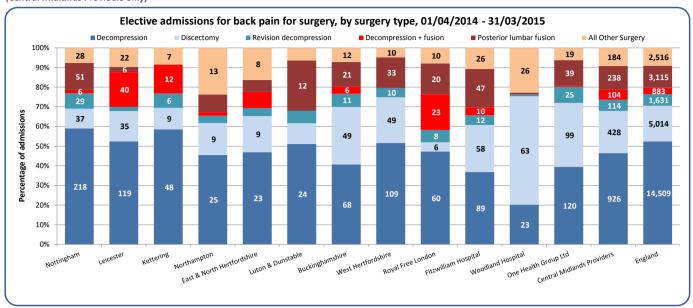

f. Proportion of elective admissions for lumbar facet joint injections, by hospital trust



# What is the data telling us?

Spinal nerve root joint injections are more frequently done within the Central Midlands, constituting almost 27% of injection activity compared to 19% across England as a whole. The data is shown in two ways, indicating both the proportion and amount of activity relating to each CCG.

The proportion of facet joint injections done at Trust level ranges from 16% to 65% compared to the England figure of 37%.

9. Elective hospital admissions for low back and radicular pain in people aged 16 years and over (April 2014 - March 2015) g. Number of elective admissions for surgery per hospital Trust, by surgery type (percentage of activity) (Central Midlands Providers only)



h. Number of elective admissions for surgery per hospital Trust, by surgery type (actual activity) (Central Midlands Providers only)



### What is the data telling us?

The charts above show the range in activity relating specifically to elective admissions for surgery, by type of surgery, for the Central Midlands Trusts. Overall across the Central Midlands Trusts there is a higher proportion of spinal fusions compared to England and there are variations at Trust level with the Royal Free and Fitzwilliam providers doing higher proportions of fusions. Decompression is the most common surgical procedure for back pain across the NHS Trusts.

The data is shown in two ways, indicating both the proportion and amount of activity relating to each surgery type.

#### CCG activity by back pain pr