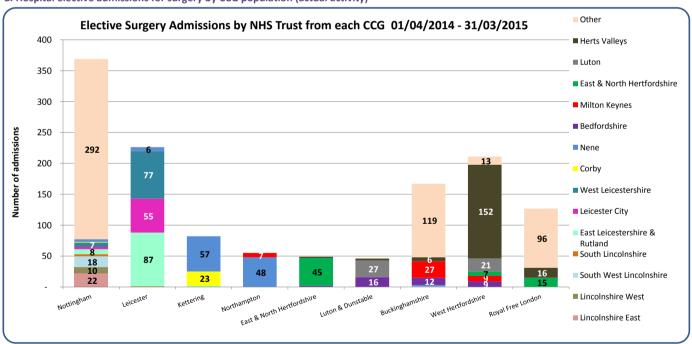

# Clinical Commissioning Group (CCG) activity summary

- 1. Hospital admissions for low back and radicular pain in people aged 16 years and over (April 2014 March 2015), summary
- a. Hospital admissions at national level, indicating back pain type and admission method

#### What is the data telling us?

In the latest 12 month period there were almost 300,000 admissions for back and radicular pain in England, with 22,488 (7.7%) of these from patients registered within the Central Midlands CCGs.

At a national level the proportional split for hospital admissions is 60% for back pain and 40% for radicular pain, and at CCG level in the Central Midlands the proportion of admissions for back pain ranges from 50.5% to 72.8%.

Approximately 81% of back and radicular pain admissions are elective, with the Central Midlands slightly higher than the national rate. At CCG level in the Central Midlands the proportion of elective admissions ranges from 60.9% in Leicester City to 91% in Lincoln East.