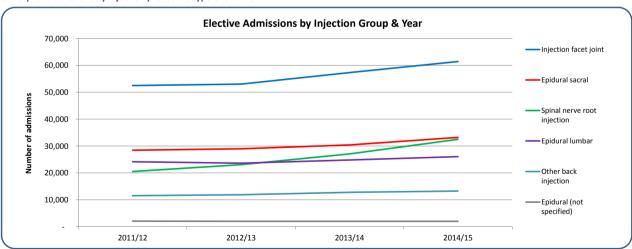

tions and patients attend at least three of the acute hospital trusts as well as using Independent Sector Providers which is in contrast to the 3 CCGs across Leicester that use mainly Leicester Hospitals.

The 4 CCGs across Lincolnshire have the highest proportion of Independent Sector activity.

The data is shown in two ways, indicating both the proportion and amount of activity relating to each hospital trust.

### **Hospital Trust activity (national level)**

8. Hospital admissions for low back and radicular pain in people aged 16 years and over (1st April 2011 - 31st March 2015)

a. Hospital admissions by procedure type over time (all admission types)



b. Elective hospital admissions by surgery procedure type over time



c. Hospital admissions by injection procedure type over time



#### What is the data telling us?

These charts show national trends in the types of procedures undertaken during elective admissions including a group where no procedure was undertaken during their admission. There is also a category listed as 'procedure not linked to back pain' which reports admission activity where there is a primary diagnosis of back pain but with a procedure not linked to back pain.

The main procedure type relating to elective admissions are for back and radicular pain injections which has increased from a combined total of just under 140,000 to 170,000 episodes over the four year period. This is in stark contrast to number of admissions related to surgery which has remained relatively constant at 30,000 admissions per year. The proportion of admissions with no pro