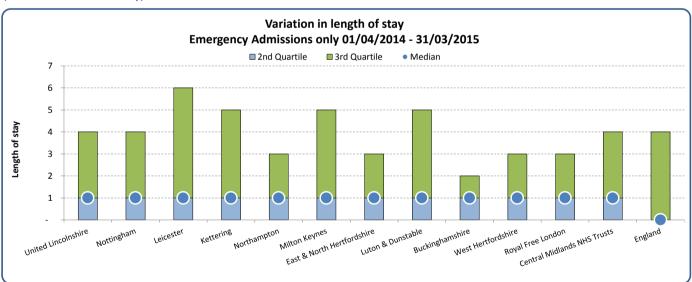

#### What is the data telling us?

There is considerable variation in elective admission rates across the CCGs within Central Midlands with a 5.4-fold difference between the highest CCG for the region (Lincolnshire East CCG), and the regional lowest (Leicester City CCG), which has the lowest elective admission rates nationally. There is also wide variation for emergency admissions across the CCGs in the region, with over a 2-fold difference between the regional lowest (South West Lincolnshire CCG) and the highest CCG for the region (Luton CCG).