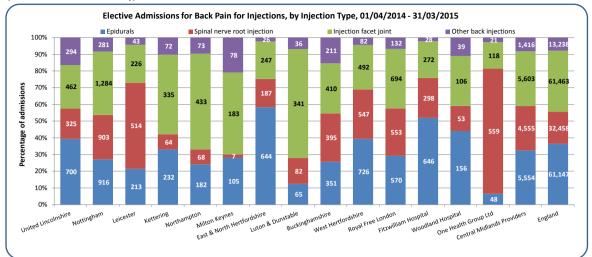

al Midlands Trusts have a higher proportion of elective activity for injections than the England rate and it is possible that the variation is due to differences in the point of delivery of care across hospital Trusts (for example it is possible that activity may also take place as outpatient procedures). Leicester Trust has a notably higher proportion of admissions for surgery compared to the other NHS Trusts.

The data is shown in two ways, indicating both the proportion and amount of activity relating to each procedure.

9. Elective hospital admissions for low back and radicular pain in people aged 16 years and over (April 2014 - March 2015)

d. Number of elective admissions for injections per hospital Trust, by injection type (percentage of activity) (Central Midlands Providers only)



e. Number of elective admissions for injections per hospital Trust, by injection type (actual activity) (Central Midlands Providers only)



f. Proportion of elective admissions for lumbar facet joint injections, by hospital trust



# What is the data telling us?

Spinal nerve root joint injections are more frequently done within the Central Midlands, constituting almost 27% of injection activity compared to 19% across England as a whole. The data is shown in two ways, indicating both the proportion and amount of activity relating to each CCG.

The proportion of facet joint injections done at Trust level ranges from 16% to 65% compared to the England figure of 37%.

9. Elective hospital admissions for low back and radicular pain in people aged 16 years and over (April 2014 - March 2015)