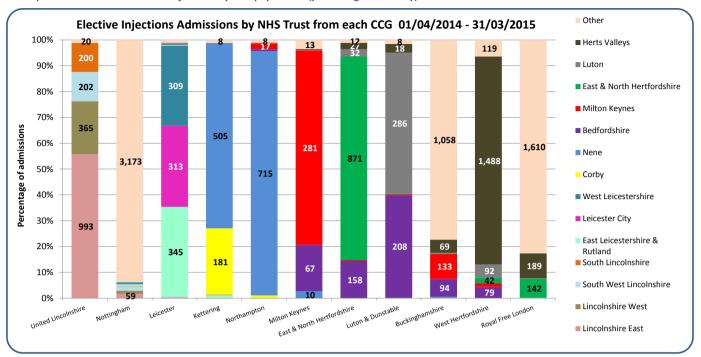

# Clinical Commissioning Group (CCG) activity summary

- 1. Hospital admissions for low back and radicular pain in people aged 16 years and over (April 2014 March 2015), summary
- a. Hospital admissions at national level, indicating back pain type and admission method

#### What is the data telling us?

In the latest 12 month period there were almost 300,000 admissions for back and radicular pain in England, with 22,488 (7.7%) of these from patients registered within the Central Midlands CCGs.

At a national level the proportional split for hospital admissions is 60% for back pain and 40% for radicular pain, and at CCG level in the Central Midlands the proportion of admissions for back pain ranges from 50.5% to 72.8%.

Approximately 81% of back and radicular pain admissions are elective, with the Central Midlands slightly higher than the national rate. At CCG level in the Central Midlands the proportion of elective admissions ranges from 60.9% in Leicester City to 91% in Lincoln East.