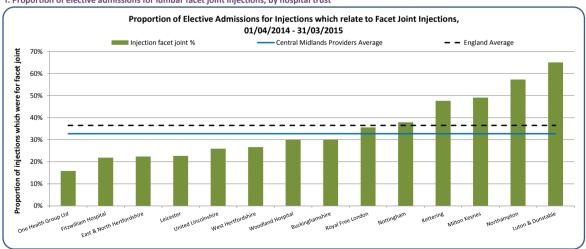

is possible that activity may also take place as outpatient procedures). Leicester Trust has a notably higher proportion of admissions for surgery compared to the other NHS Trusts.

The data is shown in two ways, indicating both the proportion and amount of activity relating to each procedure.

9. Elective hospital admissions for low back and radicular pain in people aged 16 years and over (April 2014 - March 2015)

d. Number of elective admissions for injections per hospital Trust, by injection type (percentage of activity) (Central Midlands Providers only)



e. Number of elective admissions for injections per hospital Trust, by injection type (actual activity) (Central Midlands Providers only)



f. Proportion of elective admissions for lumbar facet joint injections, by hospital trust



# What is the data telling us?

Spinal nerve root joint injections are more frequently done within the Central Midlands, constituting almost 27% of injection activity compared to 19% across England as a whole. The data is shown in two ways, indicating both the proportion and amount of activity relating to each CCG.

The proportion of facet joint injections done at Trust level ranges from 16% to 65% compared to the England figure of 37%.

9. Elective hospital admissions for low back and radicular pain in people aged 16 years and over (April 2014 - March 2015) g. Number of elective admissions for surgery per hospital Trust, by surgery type (percentage of activity) (Central Midlands Providers only)



h. Number of elective admissions for surgery per hospital Trust, by surgery type (actual a