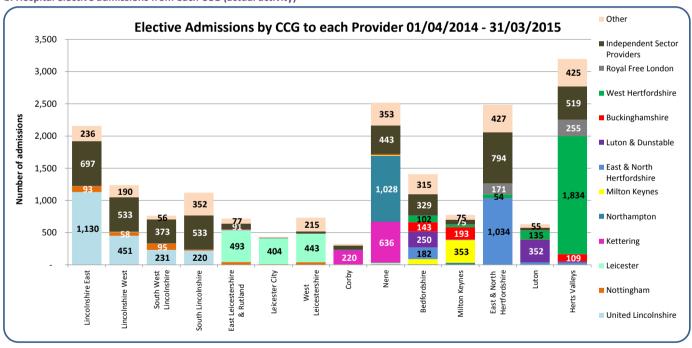

# Clinical Commissioning Group (CCG) activity summary

- 1. Hospital admissions for low back and radicular pain in people aged 16 years and over (April 2014 March 2015), summary
- a. Hospital admissions at national level, indicating back pain type and admission method

#### What is the data telling us?

In the latest 12 month period there were almost 300,000 admissions for back and radicular pain in England, with 22,488 (7.7%) of these from patients registered within the Central Midlands CCGs.