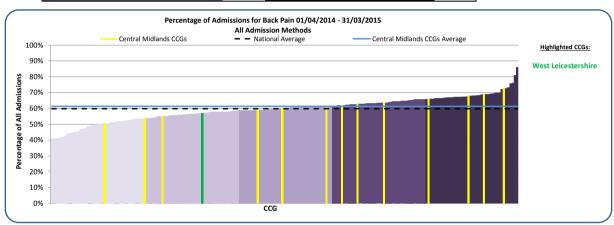

b. Hospital admissions at CCG level, indicating proportion of admissions for back pain

Table indicates the proportion of admissions for back pain only (and not radicular pain)

| Herts Valleys                 | 50.5% | East & North Hertfordshire | 62.0% |
|-------------------------------|-------|----------------------------|-------|
| Lincolnshire West             | 53.8% | South West Lincolnshire    | 62.7% |
| East Leicestershire & Rutland | 55.0% | Corby                      | 63.6% |
| West Leicestershire           | 57.0% | South Lincolnshire         | 65.9% |
| Leicester City                | 59.1% | Milton Keynes              | 67.9% |
| Bedfordshire                  | 60.0% | Nene                       | 68.9% |
| Luton                         | 61.7% | Lincolnshire East          | 72.8% |
| Central Midlands CCGs         | 61.4% | England                    | 59.8% |

At a national level the proportional split for hospital admissions is 60% for back pain and 40% for radicular pain, and at CCG level in the Central Midlands the proportion of admissions for back pain ranges from 50.5% to 72.8%.