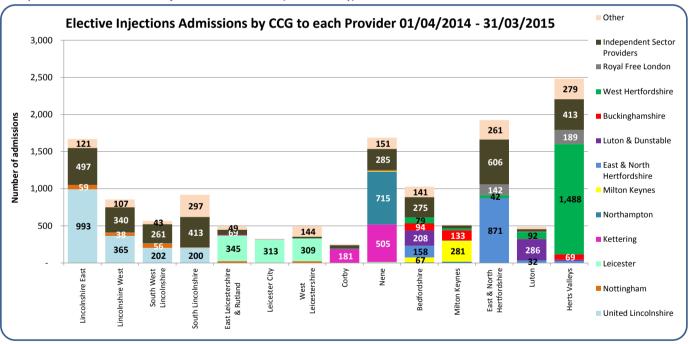

In this profile, the current utilisation of secondary care services for back and radicular pain are shown by CCG and providers, including both NHS Trusts and Independent Sector providers to demonstrate variation in activity regionally and across England. This report is based on the population of patients under the care of CCGs in the Central Midlands Region and provides important information about patient flows from these CCGs across all providers within this region.

Information on hospital admissions is presented by admission method (elective vs. emergency) and type of procedure (surgery, injections, pain management etc.) undertaken. The aim of this report is to assist both clinicians and commissioners in comparing treatment activity rates between regional providers and against national data to reduce variation and develop evidence based care pathways to improve patient outcomes.