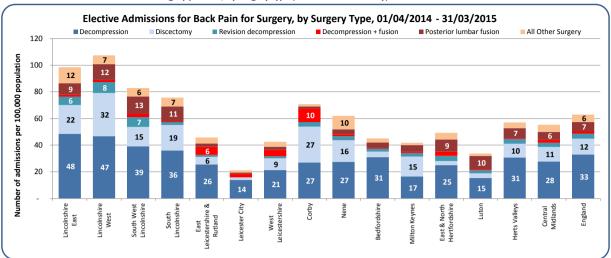

# Clinical Commissioning Group (CCG) activity summary

- 1. Hospital admissions for low back and radicular pain in people aged 16 years and over (April 2014 March 2015), summary
- a. Hospital admissions at national level, indicating back pain type and admission method