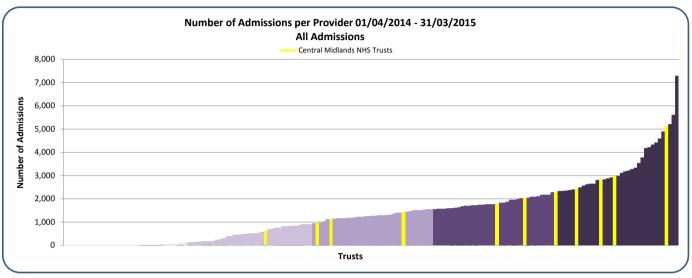

Admission costs are based on the national tariff

Directly Age & Sex Standardised Rates use the European Standard Populations

The NHS Trusts included for the Central Midlands Region are:

- · Nottingham University Hospitals NHS Trust
- Royal Free London NHS Foundation Trust
- West Hertfordshire Hospitals NHS Trust
- United Lincolnshire Hospitals NHS Trust
- Buckinghamshire Healthcare NHS Trust
- University Hospitals Of Leicester NHS Trust
- East & North Hertfordshire NHS Trust
- Northampton General Hospital NHS Trust
- Kettering General Hospital NHS Foundation Trust
- Luton & Dunstable University Hospital NHS Foundation Trust
- Milton Keynes Hospital NHS Foundation Trust

The Independent Sector Providers included for the Central Midlands Region are:

- Fitzwilliam Hospital
- One Health Group Ltd
- Woodland Hospital