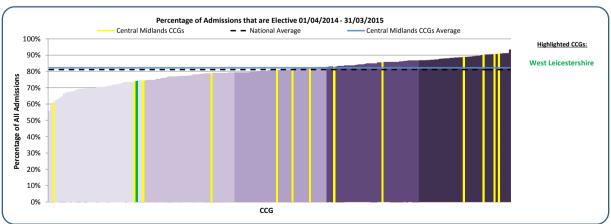

c. Hospital admissions at CCG level, by admission method

Table indicates the proportion of admissions for back and radicular pain that is recorded as elective

| Leicester City                | 60.9% | Milton Keynes           | 82.1% |
|-------------------------------|-------|-------------------------|-------|
| East Leicestershire & Rutland | 73.8% | Herts Valleys           | 83.1% |
| West Leicestershire           | 74.2% | Corby                   | 85.5% |
| Luton                         | 74.3% | Lincolnshire West       | 88.7% |
| Bedfordshire                  | 78.8% | South Lincolnshire      | 90.1% |
| East & North Hertfordshire    | 80.9% | South West Lincolnshire | 90.6% |
| Nene                          | 81.4% | Lincolnshire East       | 91.0% |
| Central Midlands CCGs         | 82.2% | England                 | 81.1% |

Approximately 81% of back and radicular pain admissions are elective, with the Central Midlands slightly higher than the national rate. At CCG level in the Central Midlands the proportion of elective admissions ranges from 60.9% in Leicester City to 91% in Lincoln East.