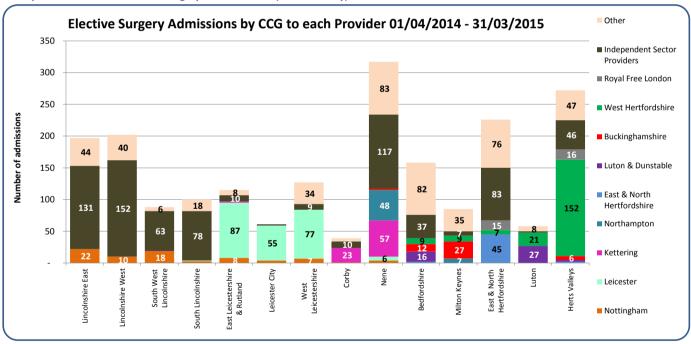

# Clinical Commissioning Group (CCG) activity summary

- 1. Hospital admissions for low back and radicular pain in people aged 16 years and over (April 2014 March 2015), summary
- a. Hospital admissions at national level, indicating back pain type and admission method