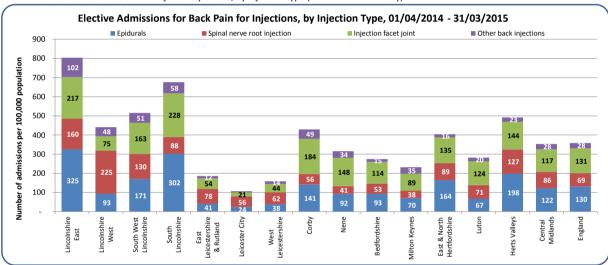

# Clinical Commissioning Group (CCG) activity summary

- 1. Hospital admissions for low back and radicular pain in people aged 16 years and over (April 2014 March 2015), summary
- a. Hospital admissions at national level, indicating back pain type and admission method