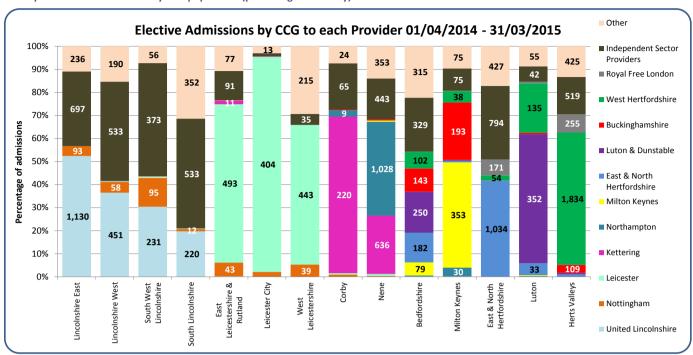

# Clinical Commissioning Group (CCG) activity summary

- 1. Hospital admissions for low back and radicular pain in people aged 16 years and over (April 2014 March 2015), summary
- a. Hospital admissions at national level, indicating back pain type and admission method

b. Hospital admissions at CCG level, indicating proportion of admissions for back pain

Table indicates the proportion of admissions for back pain only (and not radicular pain)

| Herts Valleys                 | 50.5% | East & North Hertfordshire | 62.0% |
|-------------------------------|-------|----------------------------|-------|
| Lincolnshire West             | 53.8% | South West Lincolnshire    | 62.7% |
| East Leicestershire & Rutland | 55.0% | Corby                      | 63.6% |
| West Leicestershire           | 57.0% | South Lincolnshire         | 65.9% |
| Leicester City                | 59.1% | Milton Keynes              | 67.9% |
| Bedfordshire                  | 60.0% | Nene                       | 68.9% |
| Luton                         | 61.7% | Lincolnshire East          | 72.8% |
| Central Midlands CCGs         | 61.4% | England                    | 59.8% |

c. Hospital admissions at CCG level, by admission method

Table indicates the proportion of admissions for back and radicular pain that is recorded as elective

| Leicester City                | 60.9% | Milton Keynes           | 82.1% |
|-------------------------------|-------|-------------------------|-------|
| East Leicestershire & Rutland | 73.8% | Herts Valleys           | 83.1% |
| West Leicestershire           | 74.2% | Corby                   | 85.5% |
| Luton                         | 74.3% | Lincolnshire West       | 88.7% |
| Bedfordshire                  | 78.8% | South Lincolnshire      | 90.1% |
| East & North Hertfordshire    | 80.9% | South West Lincolnshire | 90.6% |
| Nene                          | 81.4% | Lincolnshire East       | 91.0% |
| Central Midlands CCGs         | 82.2% | England                 | 81.1% |

#### What is the data telling us?

In the latest 12 month period there were almost 300,000 admissions for back and radicular pain in England, with 22,488 (7.7%) of these from patients registered within the Central Midlands CCGs.

At a national level the proportional split for hospital admissions is 60% for back pain and 40% for radicular pain, and at CCG level in the Central Midlands the proportion of admissions for back pain ranges from 50.5% to 72.8%.

Approximately 81% of back and radicular pain admissions are elective, with the Central Midlands slightly higher than the national rate. At CCG level in the Central Midlands the proportion of elective admissions ranges from 60.9% in Leicester City to 91% in Lincoln East.