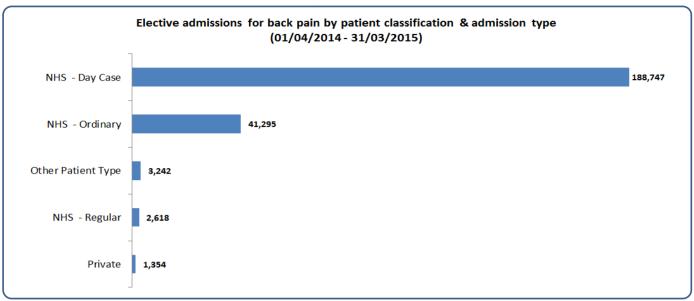

# Clinical Commissioning Group (CCG) activity summary

- 1. Hospital admissions for low back and radicular pain in people aged 16 years and over (April 2014 March 2015), summary
- a. Hospital admissions at national level, indicating back pain type and admission method