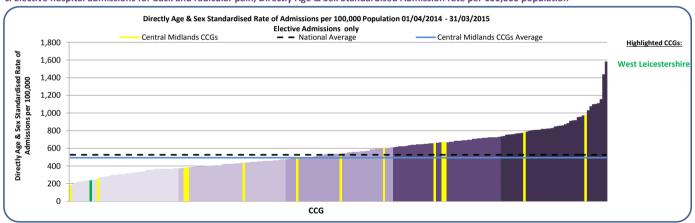

### **Clinical Commissioning Group (CCG) activity**

2. Hospital admissions for low back and radicular pain in people aged 16 years and over (April 2014 - March 2015)

a. Hospital admissions for back pain by CCG (all admission methods), Directly Age & Sex Standardised Admission rate per 100,000 population

b. Hospital admissions for back and radicular pain (all admission methods), Directly Age & Sex Standardised Admission rate per 100,000 population

c. Elective hospital admissions for back and radicular pain, Directly Age & Sex Standardised Admission rate per 100,000 population

#### What is the data telling us?

There is considerable variation in elective admission rates across the CCGs within Central Midlands with a 5.4-fold difference between the highest CCG for the region (Lincolnshire East CCG), and the regional lowest (Leicester City CCG), which has the lowest elective admission rates nationally. There is also wide variation for emergency admissions across the CCGs in the region, with over a 2-fold difference between the regional lowest (South West Lincolnshire CCG) and the highest CCG for the region (Luton CCG).