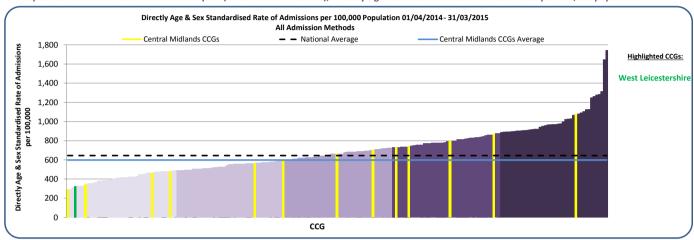

### **Clinical Commissioning Group (CCG) activity**

2. Hospital admissions for low back and radicular pain in people aged 16 years and over (April 2014 - March 2015)

a. Hospital admissions for back pain by CCG (all admission methods), Directly Age & Sex Standardised Admission rate per 100,000 population

| CCG name                   | All    | Elective | Emergency | CCG name                      | All   | Elective | Emergency |
|----------------------------|--------|----------|-----------|-------------------------------|-------|----------|-----------|
| Lincolnshire East          | 1077.4 | 979.5    | 92.3      | Nene                          | 593.9 | 484.1    | 108.7     |
| South Lincolnshire         | 873.4  | 785.1    | 87.0      | Luton                         | 569.3 | 436.0    | 131.6     |
| Herts Valleys              | 796.1  | 668.1    | 121.9     | Bedfordshire                  | 482.1 | 380.4    | 98.3      |
| Lincolnshire West          | 739.8  | 656.9    | 75.9      | Milton Keynes                 | 468.0 | 380.2    | 82.2      |
| South West Lincolnshire    | 733.4  | 664.7    | 64.6      | East Leicestershire & Rutland | 348.3 | 257.3    | 82.4      |
| Corby                      | 702.8  | 598.9    | 103.9     | West Leicestershire           | 323.8 | 238.5    | 78.6      |
| East & North Hertfordshire | 663.2  | 538.9    | 120.3     | Leicester City                | 292.3 | 180.2    | 104.6     |
| Central Midlands CCGs      | 598.4  | 493.5    | 100.1     | England                       | 645.6 | 526.5    | 115.4     |

#### What is the data telling us?

There is considerable variation in elective admission rates across the CCGs within Central Midlands with a 5.4-fold difference between the highest CCG for the region (Lincolnshire East CCG), and the regional lowest (Leicester City CCG), which has the lowest elective admission rates nationally. There is also wide variation for emergency admissions across the CCGs in the region, with over a 2-fold difference between the regional lowest (South West Lincolnshire CCG) and the highest CCG for the region (Luton CCG).