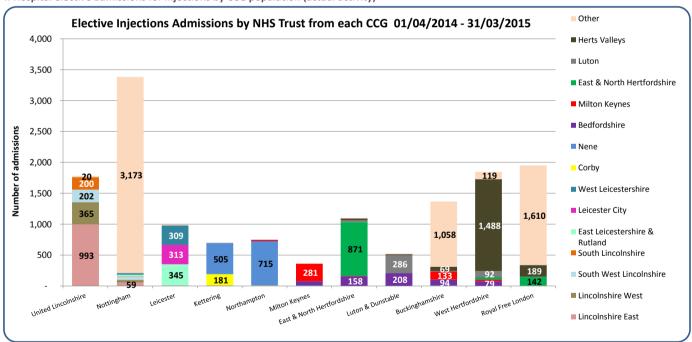

# Clinical Commissioning Group (CCG) activity summary

- 1. Hospital admissions for low back and radicular pain in people aged 16 years and over (April 2014 March 2015), summary
- a. Hospital admissions at national level, indicating back pain type and admission method

#### What is the data telling us?

In the latest 12 month period there were almost 300,000 admissions for back and radicular pain in England, with 22,488 (7.7%) of these from patients registered within the Central Midlands CCGs.

At a national level the proportional split for hospital admissions is 60% for back pain and 40% for radicular pain, and at CCG level in the Central Midlands the proportion of admissions for back pain ranges from 50.5% to 72.8%.

Approximately 81% of back and radicular pain admissions are elective, with the Central Midlands slightly higher than the national rate. At CCG level in the Central Midlands the proportion of elective admissions ranges from 60.9% in Leicester City to 91% in Lincoln East.