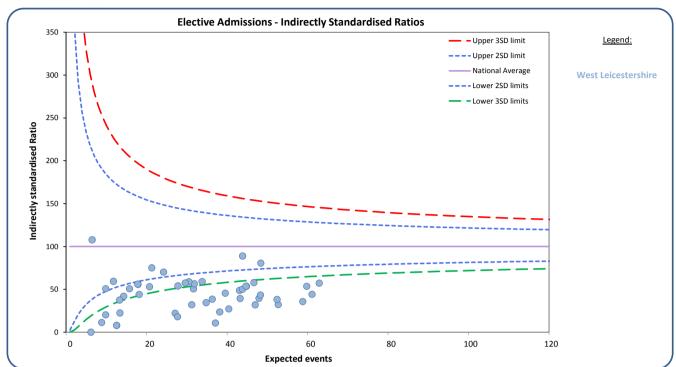

# Clinical Commissioning Group (CCG) activity - GP practice level

3. Hospital admissions for low back and radicular pain in people aged 16 years and over (April 2014 - March 2015)

Each symbol represents one GP practice

a. Hospital admissions for back pain (Elective admissions), Indirectly Standardised Ratio West Leicestershire

#### What is the data telling us?

The admission rates for elective and emergency admissions for each GP practice within the CCG are expressed as Indirectly Standardised Ratios with 100 representing the national average. This adjustment has been made due to small numbers and in order that comparisons can be made between practices.

The upper and lower confidence limits on the funnel charts above are based on national data. Each circle represents the constituent GP Practices for the selected CCG(s). All GP practices within the funnel have admission rates that are not significantly different that the national rates with those above the upper blue funnel having significantly higher rates than the national average.