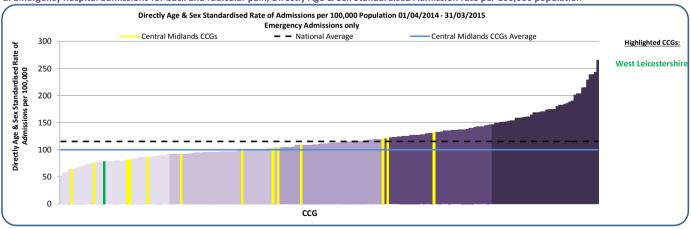

b. Hospital admissions for back and radicular pain (all admission methods), Directly Age & Sex Standardised Admission rate per 100,000 population

c. Elective hospital admissions for back and radicular pain, Directly Age & Sex Standardised Admission rate per 100,000 population

d. Emergency hospital admissions for back and radicular pain, Directly Age & Sex Standardised Admission rate per 100,000 population

#### What is the data telling us?

There is considerable variation in elective admission rates across the CCGs within Central Midlands with a 5.4-fold difference between the highest CCG for the region (Lincolnshire East CCG), and the regional lowest (Leicester City CCG), which has the lowest elective admission rates nationally. There is also wide variation for emergency admissions across the CCGs in the region, with over a 2-fold difference between the regional lowest (South West Lincolnshire CCG) and the highest CCG for the region (Luton CCG).