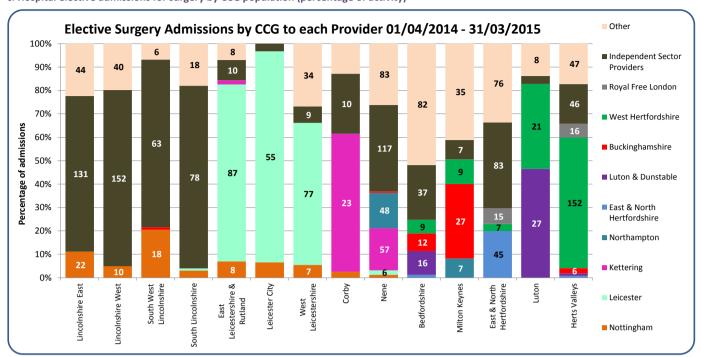

# Clinical Commissioning Group (CCG) activity summary

- 1. Hospital admissions for low back and radicular pain in people aged 16 years and over (April 2014 March 2015), summary
- a. Hospital admissions at national level, indicating back pain type and admission method