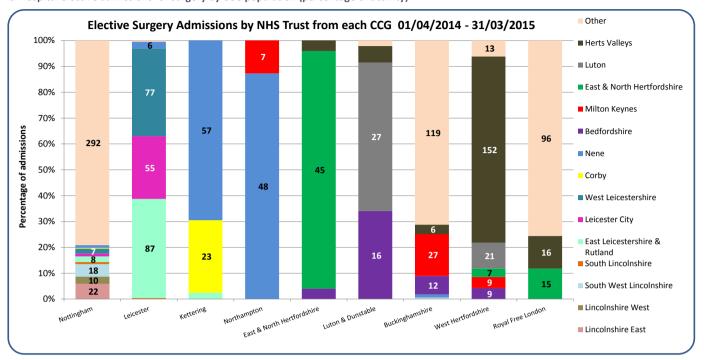

# Clinical Commissioning Group (CCG) activity summary

- 1. Hospital admissions for low back and radicular pain in people aged 16 years and over (April 2014 March 2015), summary
- a. Hospital admissions at national level, indicating back pain type and admission method

#### What is the data telling us?

In the latest 12 month period there were almost 300,000 admissions for back and radicular pain in England, with 22,488 (7.7%) of these from patients registered within the Central Midlands CCGs.

At a national level the proportional split for hospital admissions is 60% for back pain and 40% for radicular pain, and at CCG level in the Central Midlands the proportion of admissions for back pain ranges from 50.5% to 72.8%.

Approximately 81% of back and radicular pain admissions are elective, with the Central Midlands slightly higher than the national rate. At CCG level in the Central Midlands the proportion of elective admissions ranges from 60.9% in Leicester City to 91% in Lincoln East.