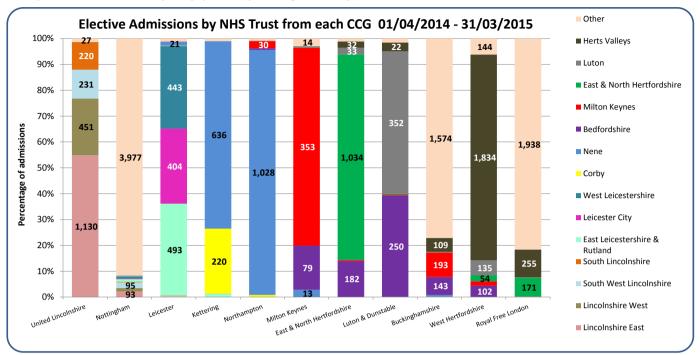

### **Clinical Commissioning Group (CCG) activity**

2. Hospital admissions for low back and radicular pain in people aged 16 years and over (April 2014 - March 2015)

a. Hospital admissions for back pain by CCG (all admission methods), Directly Age & Sex Standardised Admission rate per 100,000 population

| CCG name                   | All    | Elective | Emergency | CCG name                      | All   | Elective | Emergency |
|----------------------------|--------|----------|-----------|-------------------------------|-------|----------|-----------|
| Lincolnshire East          | 1077.4 | 979.5    | 92.3      | Nene                          | 593.9 | 484.1    | 108.7     |
| South Lincolnshire         | 873.4  | 785.1    | 87.0      | Luton                         | 569.3 | 436.0    | 131.6     |
| Herts Valleys              | 796.1  | 668.1    | 121.9     | Bedfordshire                  | 482.1 | 380.4    | 98.3      |
| Lincolnshire West          | 739.8  | 656.9    | 75.9      | Milton Keynes                 | 468.0 | 380.2    | 82.2      |
| South West Lincolnshire    | 733.4  | 664.7    | 64.6      | East Leicestershire & Rutland | 348.3 | 257.3    | 82.4      |
| Corby                      | 702.8  | 598.9    | 103.9     | West Leicestershire           | 323.8 | 238.5    | 78.6      |
| East & North Hertfordshire | 663.2  | 538.9    | 120.3     | Leicester City                | 292.3 | 180.2    | 104.6     |
| Central Midlands CCGs      | 598.4  | 493.5    | 100.1     | England                       | 645.6 | 526.5    | 115.4     |