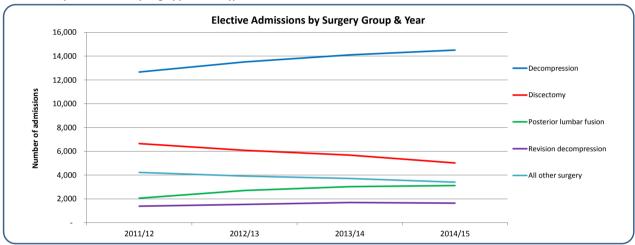

Information on hospital admissions is presented by admission method (elective vs. emergency) and type of procedure (surgery, injections, pain management etc.) undertaken. The aim of this report is to assist both clinicians and commissioners in comparing treatment activity rates between regional providers and against national data to reduce variation and develop evidence based care pathways to improve patient outcomes.