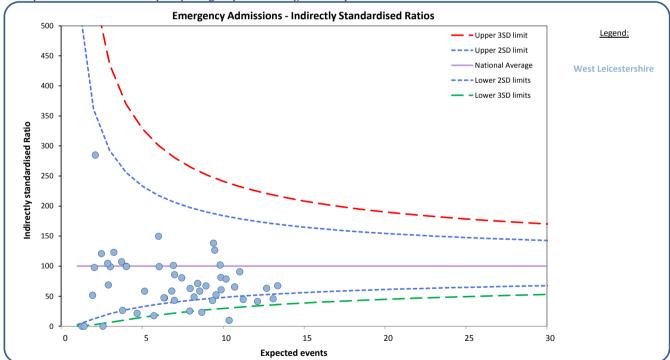

# Clinical Commissioning Group (CCG) activity - GP practice level

3. Hospital admissions for low back and radicular pain in people aged 16 years and over (April 2014 - March 2015)

Each symbol represents one GP practice

#### What is the data telling us?

The admission rates for elective and emergency admissions for each GP practice within the CCG are expressed as Indirectly Standardised Ratios with 100 representing the national average. This adjustment has been made due to small numbers and in order that comparisons can be made between practices.

The upper and lower confidence limits on the funnel charts above are based on national data. Each circle represents the constituent GP Practices for the selected CCG(s). All GP practices within the funnel have admission rates that are not significantly different that the national rates with those above the upper blue funnel having significantly higher rates than the national average.

# 4. Indirectly Standardised Ratios for Elective & Emergency Admissions for Back & Radicular Pain, by GP Practice West Leicestershire

Indirectly Standardised Ratios that are coloured Red are higher than 3 standard deviations from the mean. Those coloured Yellow are between 2 and 3 higher standard deviations from the mean.