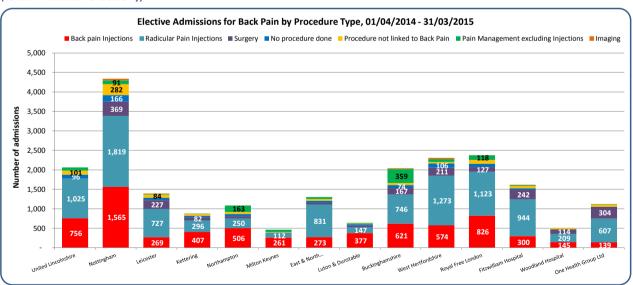

| 3,925   | 23,743    | 27,668  | 11.7% |
| Pain Management excluding Injections | 13,150  | 3,647     | 16,797  | 7.1%  |
| Procedure not linked to Back Pain    | 8,197   | 4,568     | 12,765  | 5.4%  |
| No procedure done                    | 6,060   | 4,492     | 10,552  | 4.4%  |
| Imaging                              | 712     | 373       | 1,085   | 0.5%  |
| Other Non-Surgical                   | 53      | 30        | 83      | 0.0%  |
| Total                                | 134,448 | 102,808   | 237,256 | 100%  |

b. Number of elective admissions per hospital Trust, by procedure type (percentage of activity) (Central Midlands Providers only)



c. Number of elective admissions per hospital Trust, by procedure type (actual activity) (Central Midlands Providers only)



### What is the data telling us?

The table shows the number of procedures done in the latest 12 month period, by procedure type, with injections being the most common elective procedure. Nationally only 4.4% of elective admissions have no procedure recorded (compared to 15-16% of all admission types - see previous sheet).

Eight of the Central Midlands Trusts have a higher proportion of elective activity for injections than the England rate and it is possible that the variation is due to differences in the point of delivery of care across hospital Trusts (for example it is possible that activity may also take place as outpatient procedures). Leicester Trust has a notably higher proportion of admissions for surgery compared to the other NHS Trusts.

The data is shown in two ways, indicat