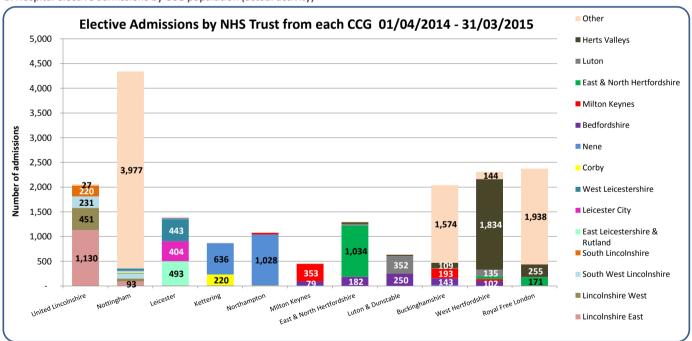

### **Clinical Commissioning Group (CCG) activity**

2. Hospital admissions for low back and radicular pain in people aged 16 years and over (April 2014 - March 2015)

a. Hospital admissions for back pain by CCG (all admission methods), Directly Age & Sex Standardised Admission rate per 100,000 population

| CCG name                   | All    | Elective | Emergency | CCG name                      | All   | Elective | Emergency |
|----------------------------|--------|----------|-----------|-------------------------------|-------|----------|-----------|
| Lincolnshire East          | 1077.4 | 979.5    | 92.3      | Nene                          | 593.9 | 484.1    | 108.7     |
| South Lincolnshire         | 873.4  | 785.1    | 87.0      | Luton                         | 569.3 | 436.0    | 131.6     |
| Herts Valleys              | 796.1  | 668.1    | 121.9     | Bedfordshire                  | 482.1 | 380.4    | 98.3      |
| Lincolnshire West          | 739.8  | 656.9    | 75.9      | Milton Keynes                 | 468.0 | 380.2    | 82.2      |
| South West Lincolnshire    | 733.4  | 664.7    | 64.6      | East Leicestershire & Rutland | 348.3 | 257.3    | 82.4      |
| Corby                      | 702.8  | 598.9    | 103.9     | West Leicestershire           | 323.8 | 238.5    | 78.6      |
| East & North Hertfordshire | 663.2  | 538.9    | 120.3     | Leicester City                | 292.3 | 180.2    | 104.6     |
| Central Midlands CCGs      | 598.4  | 493.5    | 100.1     | England                       | 645.6 | 526.5    | 115.4     |