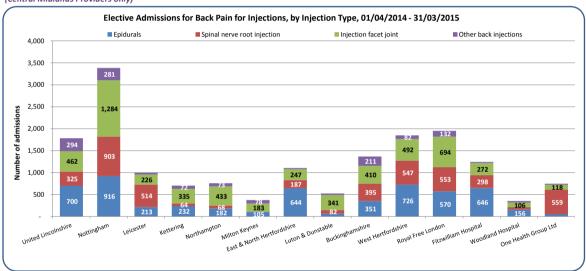

s due to differences in the point of delivery of care across hospital Trusts (for example it is possible that activity may also take place as outpatient procedures). Leicester Trust has a notably higher proportion of admissions for surgery compared to the other NHS Trusts.

The data is shown in two ways, indicating both the proportion and amount of activity relating to each procedure.

9. Elective hospital admissions for low back and radicular pain in people aged 16 years and over (April 2014 - March 2015)

d. Number of elective admissions for injections per hospital Trust, by injection type (percentage of activity) (Central Midlands Providers only)



e. Number of elective admissions for injections per hospital Trust, by injection type (actual activity) (Central Midlands Providers only)



f. Proportion of elective admissions for lumbar facet joint injections, by hospital trust



# What is the data telling us?

Spinal nerve root joint injections are more frequently done within the Central Midlands, constituting almost 27% of injection activity compared to 19% across England as a whole. The data is shown in two ways, indicating both the proportion and amount of activity relating to each CCG.

The proportion of facet joint injections done at Trust level ranges from 16% to 65% compared to the England figure of 37%.

9. Elective hospital admissions for low back and radicular pain in people aged 16 years and over (April 2014 - March 2015) g. Number of elective admissions for surgery per hospital Trust, by surgery type (percentage of activity) (Central Midlands Providers only)