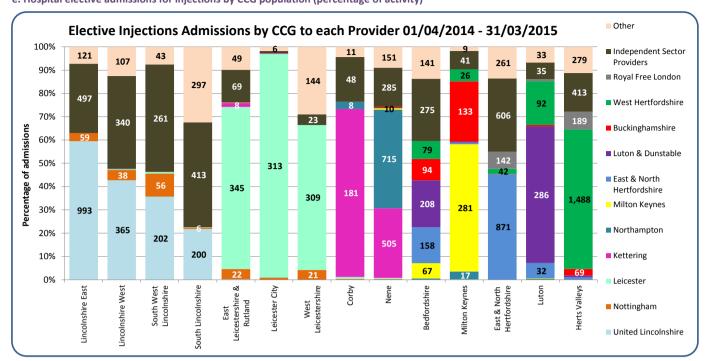

In this profile, the current utilisation of secondary care services for back and radicular pain are shown by CCG and providers, including both NHS Trusts and Independent Sector providers to demonstrate variation in activity regionally and across England. This report is based on the population of patients under the care of CCGs in the Central Midlands Region and provides important information about patient flows from these CCGs across all providers within this region.

Information on hospital admissions is presented by admission method (elective vs. emergency) and type of procedure (surgery, injections, pain management etc.) undertaken. The aim of this report is to assist both clinicians and commissioners in comparing treatment activity rates between regional providers and against national data to reduce variation and develop evidence based care pathways to improve patient outcomes.