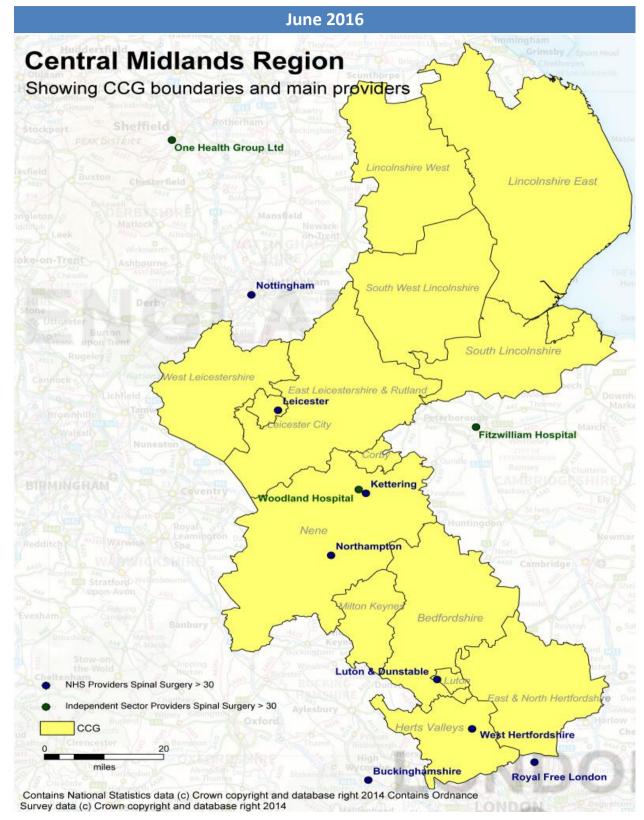

In this profile, the current utilisation of secondary care services for back and radicular pain are shown by CCG and providers, including both NHS Trusts and Independent Sector providers to demonstrate variation in activity regionally and across England. This report is based on the population of patients under the care of CCGs in the Central Midlands Region and provides important information about patient flows from these CCGs across all providers within this region.

Admission costs are based on the national tariff

Directly Age & Sex Standardised Rates use the European Standard Populations

The NHS Trusts included for the Central Midlands Region are:

- · Nottingham University Hospitals NHS Trust
- Royal Free London NHS Foundation Trust
- West Hertfordshire Hospitals NHS Trust
- United Lincolnshire Hospitals NHS Trust
- Buckinghamshire Healthcare NHS Trust
- University Hospitals Of Leicester NHS Trust
- East & North Hertfordshire NHS Trust
- Northampton General Hospital NHS Trust
- Kettering General Hospital NHS Foundation Trust
- Luton & Dunstable University Hospital NHS Foundation Trust
- Milton Keynes Hospital NHS Foundation Trust

The Independent Sector Providers included for the Central Midlands Region are:

- Fitzwilliam Hospital
- One Health Group Ltd
- Woodland Hospital